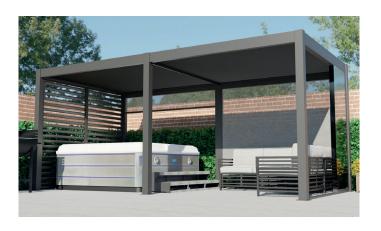

Available in 5 sizes, all 2.5m high. The perfect choice for a hot tub, outdoor kitchen, or a seating area.

Alfresco Dining

Outdoor Kitchen

Hot Tub

## 3m x 3m

A compact design that offers the perfect solution for enclosing a hot tub.

Remanso Pergolas offer a wide selection with its five sizes and seven models to choose from, each embracing a distinctive array of accessories. From the elegant charm of automatic blinds that harmonise sunlight and shade, to the modern allure of glass sliding doors that seamlessly connect indoor and outdoor spaces.