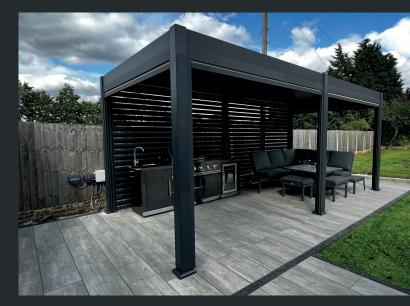

Available in 5 sizes, all 2.5m high. The perfect choice for a hot tub, outdoor kitchen, or a seating area.

Alfresco Dining

Outdoor Kitchen

Hot Tub

### 3m x 4m

Our most popular model provides the ideal space for dining and entertaining the family.

# **Glass Sliding Doors**

These beautiful static panels are a striking addition to any Remanso Pergola. These are fixed between each set of legs and do not rotate like the roof louvres, but still provide privacy, shade and style to your Remanso Luxury Pergola.