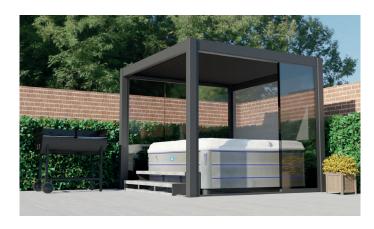

Available in 5 sizes, all 2.5m high. The perfect choice for a hot tub, outdoor kitchen, or a seating area.

Alfresco Dining

Outdoor Kitchen

Hot Tub

## 3m x 3m

A compact design that offers the perfect solution for enclosing a hot tub.

Remanso Pergolas offer a wide selection with its five sizes and seven models to choose from, each embracing a distinctive array of accessories. From the elegant charm of automatic blinds that harmonise sunlight and shade, to the modern allure of glass sliding doors that seamlessly connect indoor and outdoor spaces.