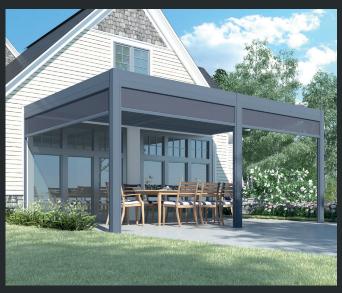

# **Free-standing Models**

**2.5m x 2.5m**Our smallest model is ideal for more intimate spaces.

### 3m x 4m

Our most popular model provides the ideal space for dining and entertaining the family.

## 3m x 3m

A compact design that offers the perfect solution for enclosing a hot tub.

Remanso Pergolas offer a wide selection with its five sizes and seven models to choose from, each embracing a distinctive array of accessories. From the elegant charm of automatic blinds that harmonise sunlight and shade, to the modern allure of glass sliding doors that seamlessly connect indoor and outdoor spaces.

Whether you opt for the intimate cosiness of the 2.5m model or the grandeur  $4m \times 5m$  model, the possibilities for transformation are boundless.