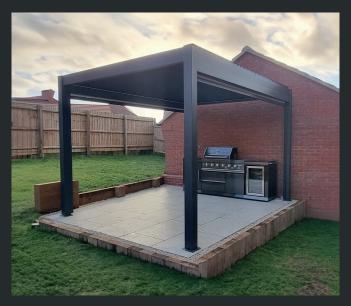

Available in 5 sizes, all 2.5m high. The perfect choice for a hot tub, outdoor kitchen, or a seating area.

Alfresco Dining

Outdoor Kitchen

Hot Tub

# **Free-standing Models**

**2.5m x 2.5m**Our smallest model is ideal for more intimate spaces.