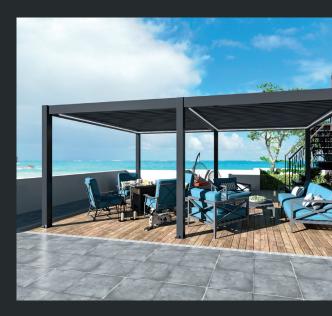

### 3m x 6m

With this larger model you can create a multi-use outdoor space in your garden.

### 3m x 6m - Wall-mounted

This larger model you can create a multi-use outdoor space in your garden, with the plus side of it being wall mounted