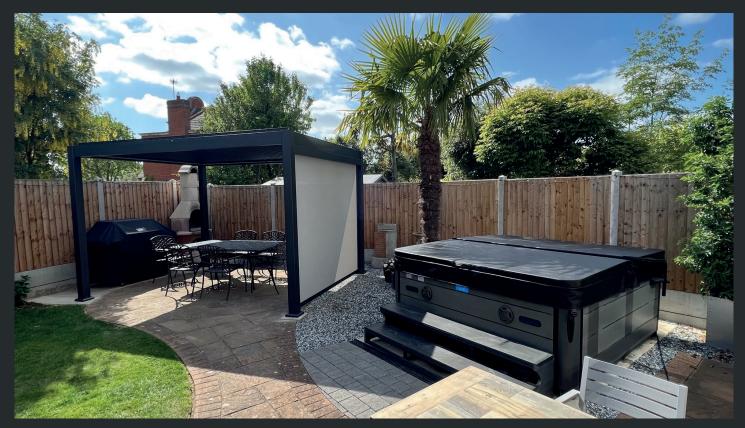

# Create the ultimate outdoor living space...

Remanso Luxury Pergolas create a beautiful outdoor living space in any garden. The all-weather roof design allows you to make the most of the outdoors all year round.

For the ultimate in convenience, the fully automatic roof system provides sky views or shelter at the touch of a button.

Remanso will transform your garden into an oasis of relaxation and a luxury space for entertaining family and friends.

# Why choose a Remanso?

Remanso Luxury Pergolas are constructed from heavy duty powder coated aluminium with a fully automatic opening and closing louvre-style roof.

All models include LED roof lighting as standard. Optional accessories include automatic blinds with remote control, vented side panels, glass sliding doors, 1.8kW infrared heater and bioclimatic rain sensor.

Available in 5 sizes, all 2.5m high. The perfect choice for a hot tub, outdoor kitchen, or a seating area.

Alfresco Dining

Outdoor Kitchen

Hot Tub