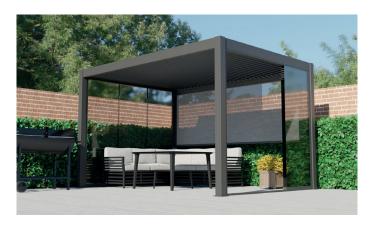

### 3m x 4m

Our most popular model provides the ideal space for dining and entertaining the family.

## 3m x 3m

A compact design that offers the perfect solution for enclosing a hot tub.

Remanso Pergolas offer a wide selection with its five sizes and seven models to choose from, each embracing a distinctive array of accessories. From the elegant charm of automatic blinds that harmonise sunlight and shade, to the modern allure of glass sliding doors that seamlessly connect indoor and outdoor spaces.