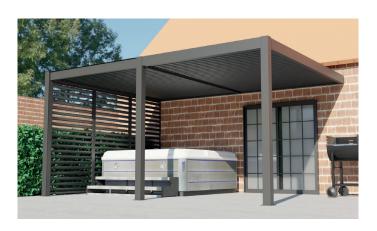

Available in 5 sizes, all 2.5m high. The perfect choice for a hot tub, outdoor kitchen, or a seating area.

Alfresco Dining

Outdoor Kitchen

Hot Tub

### 3m x 6m - Wall-mounted

This larger model you can create a multi-use outdoor space in your garden, with the plus side of it being wall mounted

## 4m x 5m - Wall-mounted

The same as our largest model, with the advantage of being wall mounted offering plenty of space.

Remanso Pergolas must be installed by an authorised dealer and is not designed for customer self-build. It is essential that the patio area/base is 100% level.