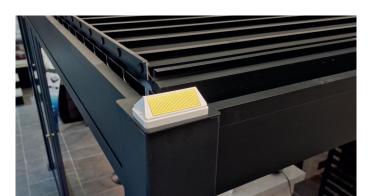

### **Bioclimatic Rain Sensor**

When rain is detected, the intelligent system promptly closes the pergola's louvers, ensuring you stay dry and cosy. No more sudden weather surprises disrupting your relaxation.

## **Bioclimatic Rain Sensor**

Perfect for spending time in your garden on those cooler evenings, the Remanso outdoor heater will keep you and your guests nice and warm.

The Remanso outdoor heater uses a high efficiency infrared carbon fibre heating element. The 1.8kW element produces totally dry heat, no condensation, no gas, no fumes and no smell.

Experience peace of mind with our cutting-edge Bioclimatic Rain Sensor. This intelligent accessory automatically detects changes in weather conditions and responds accordingly.

When rain is detected, the sensor triggers the pergola to close the louvres, shielding your outdoor haven from the elements. Your pergola becomes a sanctuary where you can unwind without worrying about sudden weather changes.