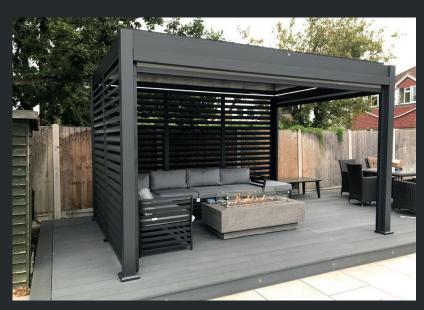

# Why choose a Remanso?

Remanso Luxury Pergolas are constructed from heavy duty powder coated aluminium with a fully automatic opening and closing louvre-style roof.

All models include LED roof lighting as standard. Optional accessories include automatic blinds with remote control, vented side panels, glass sliding doors, 1.8kW infrared heater and bioclimatic rain sensor.

### **Aluminium Frame**

All Remanso Pergolas are built from heavy duty powder coated aluminium in a stunning Anthracite colour, to create a strong, hard wearing and reliable structure that will last for years to come.

### **Vented Side Panels**

The Remanso vented side panels with static louvres are designed to add privacy and shade. Unlike the roof panel the louvres are fixed in an optimum angled position.