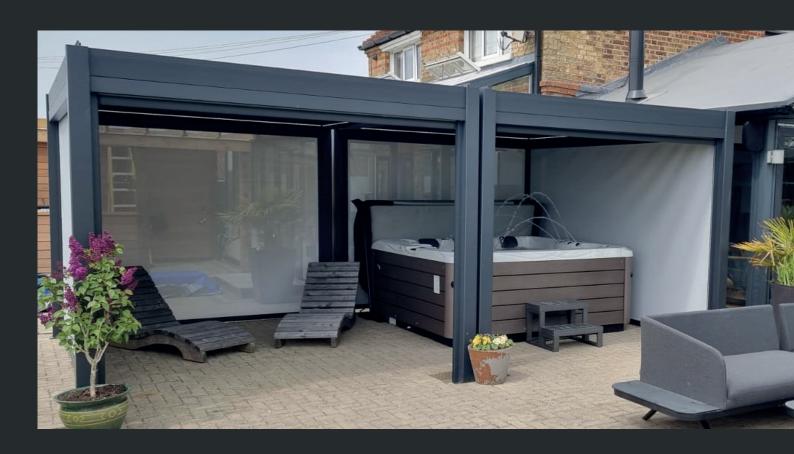

Available in 5 sizes, all 2.5m high. The perfect choice for a hot tub, outdoor kitchen, or a seating area.

Alfresco Dining

Outdoor Kitchen

Hot Tub

### **Vented Side Panels**

The Remanso vented side panels with static louvres are designed to add privacy and shade. Unlike the roof panel the louvres are fixed in an optimum angled position.

## 3m x 3m

A compact design that offers the perfect solution for enclosing a hot tub.

Remanso Pergolas offer a wide selection with its five sizes and seven models to choose from, each embracing a distinctive array of accessories. From the elegant charm of automatic blinds that harmonise sunlight and shade, to the modern allure of glass sliding doors that seamlessly connect indoor and outdoor spaces.