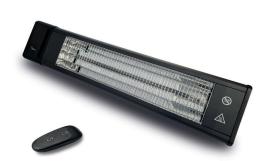

### 1.8kW Outdoor Heater

The Remanso heater can be easily mounted to the frame allowing you to spend time in your garden on those cooler evenings, keeping you and your guests nice and warm.

## 1.8kW Outdoor Heater

## **Bioclimatic Rain Sensor**

Perfect for spending time in your garden on those cooler evenings, the Remanso outdoor heater will keep you and your guests nice and warm.

The Remanso outdoor heater uses a high efficiency infrared carbon fibre heating element. The 1.8kW element produces totally dry heat, no condensation, no gas, no fumes and no smell.

This sleek and unobtrusive heater is made from a strong aluminium casing, powder coated to match the Remanso frame. It can be easily mounted to the pergola frame and includes simple brackets that are also adjustable so you can steer the heat to any direction. It comes with a remote control as standard.