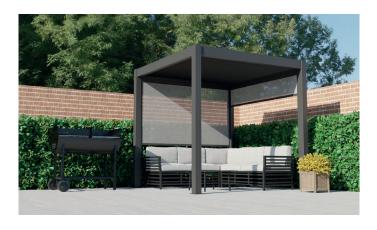

# **Free-standing Models**

**2.5m x 2.5m**Our smallest model is ideal for more intimate spaces.

## 3m x 3m

A compact design that offers the perfect solution for enclosing a hot tub.

Remanso Pergolas offer a wide selection with its five sizes and seven models to choose from, each embracing a distinctive array of accessories. From the elegant charm of automatic blinds that harmonise sunlight and shade, to the modern allure of glass sliding doors that seamlessly connect indoor and outdoor spaces.