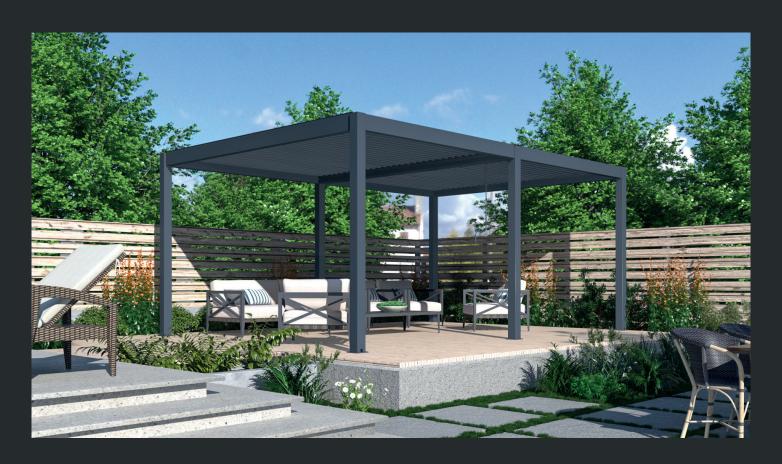

# Create the ultimate outdoor living space...

Remanso Luxury Pergolas create a beautiful outdoor living space in any garden. The all-weather roof design allows you to make the most of the outdoors all year round.

For the ultimate in convenience, the fully automatic roof system provides sky views or shelter at the touch of a button.

Remanso will transform your garden into an oasis of relaxation and a luxury space for entertaining family and friends.

# Why choose a Remanso?

Remanso Luxury Pergolas are constructed from heavy duty powder coated aluminium with a fully automatic opening and closing louvre-style roof.

All models include LED roof lighting as standard. Optional accessories include automatic blinds with remote control, vented side panels, glass sliding doors, 1.8kW infrared heater and bioclimatic rain sensor.

# **Free-standing Models**

**2.5m x 2.5m**Our smallest model is ideal for more intimate spaces.