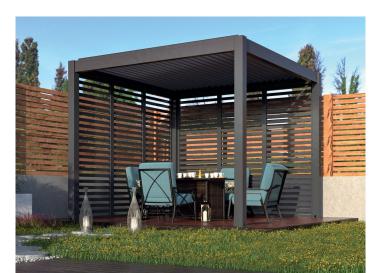

# Create the ultimate outdoor living space...

Remanso Luxury Pergolas create a beautiful outdoor living space in any garden. The all-weather roof design allows you to make the most of the outdoors all year round.

For the ultimate in convenience, the fully automatic roof system provides sky views or shelter at the touch of a button.

Remanso will transform your garden into an oasis of relaxation and a luxury space for entertaining family and friends.

Available in 5 sizes, all 2.5m high. The perfect choice for a hot tub, outdoor kitchen, or a seating area.

Alfresco Dining

Outdoor Kitchen

Hot Tub