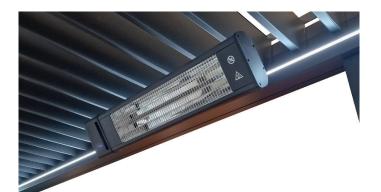

### 1.8kW Outdoor Heater

The Remanso heater can be easily mounted to the frame allowing you to spend time in your garden on those cooler evenings, keeping you and your guests nice and warm.

## 1.8kW Outdoor Heater

## **Bioclimatic Rain Sensor**

Perfect for spending time in your garden on those cooler evenings, the Remanso outdoor heater will keep you and your guests nice and warm.

The Remanso outdoor heater uses a high efficiency infrared carbon fibre heating element. The 1.8kW element produces totally dry heat, no condensation, no gas, no fumes and no smell.

This sleek and unobtrusive heater is made from a strong aluminium casing, powder coated to match the Remanso frame. It can be easily mounted to the pergola frame and includes simple brackets that are also adjustable so you can steer the heat to any direction. It comes with a remote control as standard.