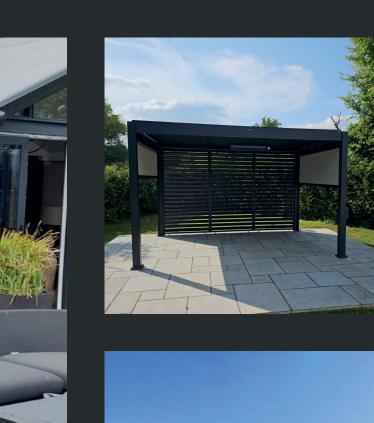

# Why choose a Remanso?

Remanso Luxury Pergolas are constructed from heavy duty powder coated aluminium with a fully automatic opening and closing louvre-style roof.

All models include LED roof lighting as standard. Optional accessories include automatic blinds with remote control, vented side panels, glass sliding doors, 1.8kW infrared heater and bioclimatic rain sensor.

Available in 5 sizes, all 2.5m high. The perfect choice for a hot tub, outdoor kitchen, or a seating area.

Alfresco Dining

Outdoor Kitchen

Hot Tub

### **Aluminium Frame**

All Remanso Pergolas are built from heavy duty powder coated aluminium in a stunning Anthracite colour, to create a strong, hard wearing and reliable structure that will last for years to come.