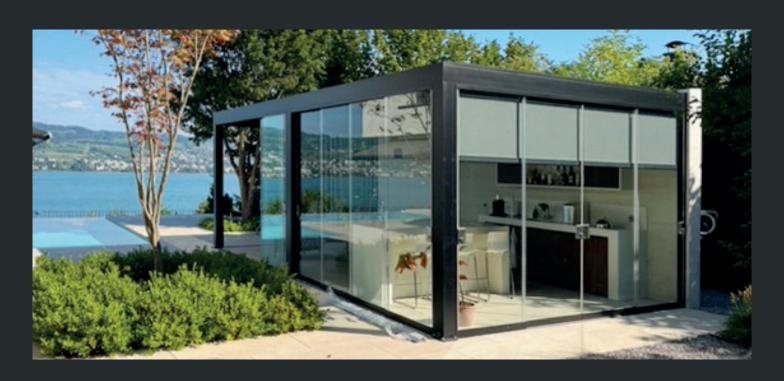

### **Glass Sliding Doors**

These superb glass sliding doors are seamlessly integrated using a low-profile track system for effortless operation. A great way to add an extra dimension to your garden room.

# **Glass Sliding Doors**

These beautiful static panels are a striking addition to any Remanso Pergola. These are fixed between each set of legs and do not rotate like the roof louvres, but still provide privacy, shade and style to your Remanso Luxury Pergola.

The Remanso side panels look stunning and will take your Pergola to the next level.

Remanso glass sliding doors are available in two sizes, perfectly fitting a 3m or 4m open side of your pergola. Designed with a modern aesthetic in mind, our frameless glass doors are made of high-quality 10mm thick toughened glass. This ensures durability and a sleek, sophisticated look for your pergola. The doors are lockable, allowing you to secure your outdoor space and providing an extra level of safety and peace of mind.

The Remanso sliding doors are seamlessly integrated into a matching aluminium powder-coated track. This not only enhances the overall appearance of your pergola but also ensures smooth and effortless operation. You can easily open and close the doors, allowing you to enjoy unobstructed views of your garden.