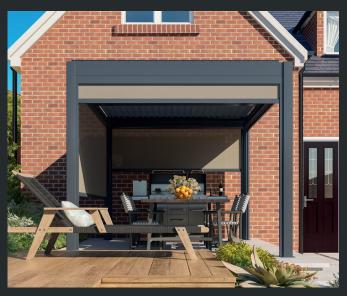

# **Wall-mounted Models**

### 3m x 6m - Wall-mounted

This larger model you can create a multi-use outdoor space in your garden, with the plus side of it being wall mounted

## 4m x 5m - Wall-mounted

The same as our largest model, with the advantage of being wall mounted offering plenty of space.

Remanso Pergolas must be installed by an authorised dealer and is not designed for customer self-build. It is essential that the patio area/base is 100% level.