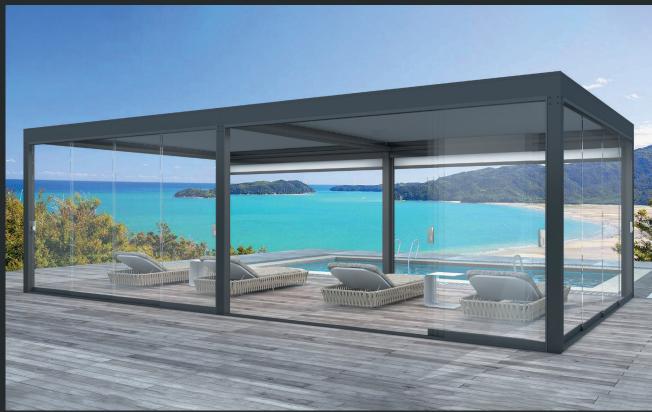

### **Glass Sliding Doors**

These superb glass sliding doors are seamlessly integrated using a low-profile track system for effortless operation. A great way to add an extra dimension to your garden room.

The Remanso side panels look stunning and will take your Pergola to the next level.

Remanso glass sliding doors are available in two sizes, perfectly fitting a 3m or 4m open side of your pergola. Designed with a modern aesthetic in mind, our frameless glass doors are made of high-quality 10mm thick toughened glass. This ensures durability and a sleek, sophisticated look for your pergola. The doors are lockable, allowing you to secure your outdoor space and providing an extra level of safety and peace of mind.

The Remanso sliding doors are seamlessly integrated into a matching aluminium powder-coated track. This not only enhances the overall appearance of your pergola but also ensures smooth and effortless operation. You can easily open and close the doors, allowing you to enjoy unobstructed views of your garden.