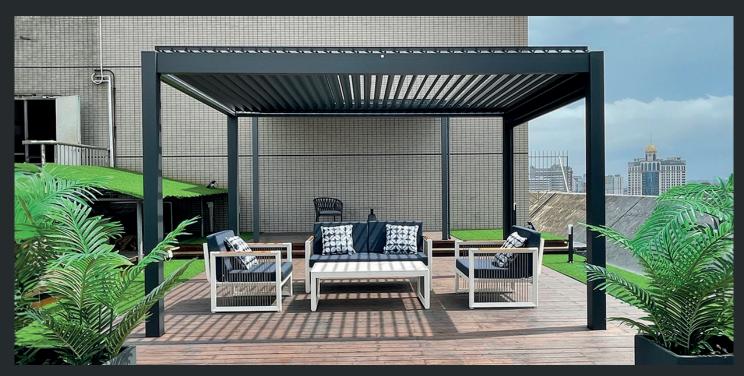

### **Motorised Roof Louvres**

The motorised louvres can rotate from their fully closed position through 145° (and be paused at any increment inbetween) thus tracking the path of the sun creating your desired level of shading.

### **Aluminium Frame**

All Remanso Pergolas are built from heavy duty powder coated aluminium in a stunning Anthracite colour, to create a strong, hard wearing and reliable structure that will last for years to come.

### **Integrated LED Lighting**

Integrated 360° degree LED lighting within the roof profile surrounds the Remanso to create a perfect outdoor setting day or night.