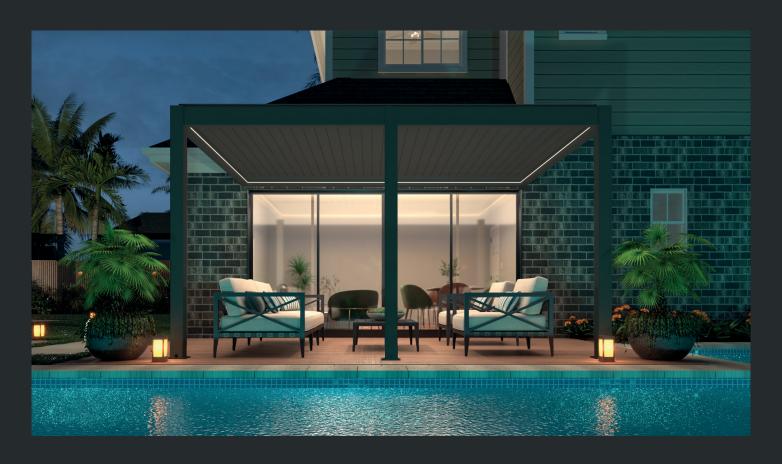

# Create the ultimate outdoor living space...

Remanso Luxury Pergolas create a beautiful outdoor living space in any garden. The all-weather roof design allows you to make the most of the outdoors all year round.

For the ultimate in convenience, the fully automatic roof system provides sky views or shelter at the touch of a button.

Remanso will transform your garden into an oasis of relaxation and a luxury space for entertaining family and friends.

# Why choose a Remanso?

Remanso Luxury Pergolas are constructed from heavy duty powder coated aluminium with a fully automatic opening and closing louvre-style roof.

All models include LED roof lighting as standard. Optional accessories include automatic blinds with remote control, vented side panels, glass sliding doors, 1.8kW infrared heater and bioclimatic rain sensor.

### **Integrated LED Lighting**

Integrated 360° degree LED lighting within the roof profile surrounds the Remanso to create a perfect outdoor setting day or night.