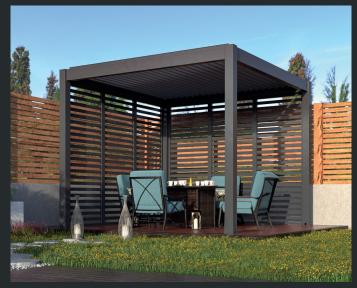

### **Vented Side Panels**

The Remanso vented side panels with static louvres are designed to add privacy and shade. Unlike the roof panel the louvres are fixed in an optimum angled position.

# **Glass Sliding Doors**

These beautiful static panels are a striking addition to any Remanso Pergola. These are fixed between each set of legs and do not rotate like the roof louvres, but still provide privacy, shade and style to your Remanso Luxury Pergola.

Constructed from toughed aluminium and powder coated to match the rest of the pergola. Each panel contains louvres which are fixed in the optimal position to allow light in, while providing subtle shade to your outdoor space.