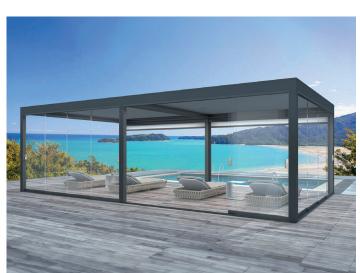

# **Free-standing Models**

**2.5m x 2.5m**Our smallest model is ideal for more intimate spaces.

Whether you opt for the intimate cosiness of the 2.5m model or the grandeur  $4m \times 5m$  model, the possibilities for transformation are boundless.

### 4m x 5m

Our largest model offers plenty of space for all the family to enjoy the outdoors, whatever the weather.