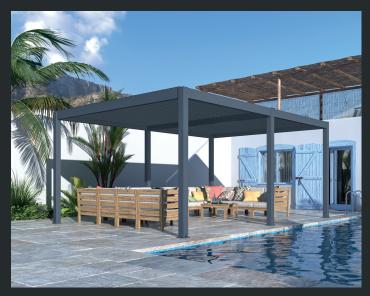

# Create the ultimate outdoor living space...

Remanso Luxury Pergolas create a beautiful outdoor living space in any garden. The all-weather roof design allows you to make the most of the outdoors all year round.

For the ultimate in convenience, the fully automatic roof system provides sky views or shelter at the touch of a button.

Remanso will transform your garden into an oasis of relaxation and a luxury space for entertaining family and friends.

Available in 5 sizes, all 2.5m high. The perfect choice for a hot tub, outdoor kitchen, or a seating area.

Alfresco Dining

Outdoor Kitchen

Hot Tub