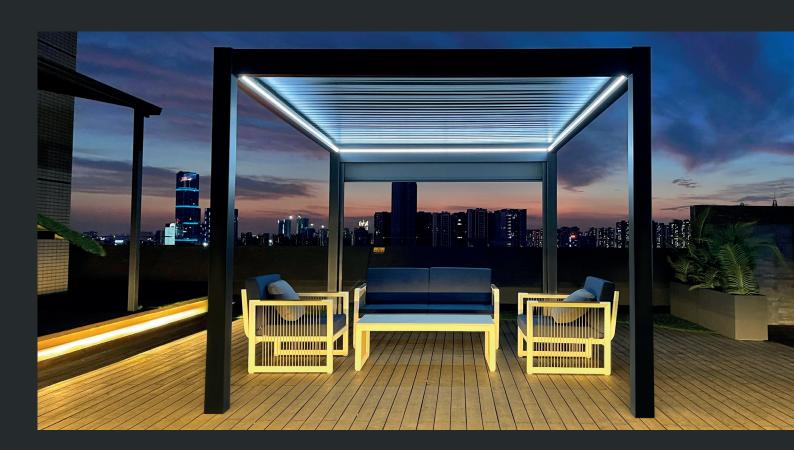

# Create the ultimate outdoor living space...

Remanso Luxury Pergolas create a beautiful outdoor living space in any garden. The all-weather roof design allows you to make the most of the outdoors all year round.

For the ultimate in convenience, the fully automatic roof system provides sky views or shelter at the touch of a button.

Remanso will transform your garden into an oasis of relaxation and a luxury space for entertaining family and friends.

### **Integrated LED Lighting**

Integrated 360° degree LED lighting within the roof profile surrounds the Remanso to create a perfect outdoor setting day or night.