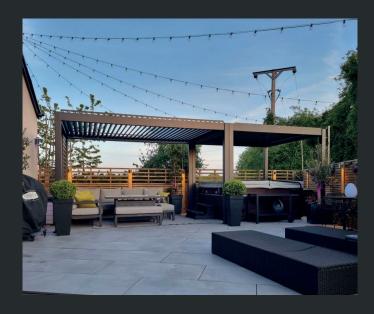

# Create the ultimate outdoor living space...

Remanso Luxury Pergolas create a beautiful outdoor living space in any garden. The all-weather roof design allows you to make the most of the outdoors all year round.

For the ultimate in convenience, the fully automatic roof system provides sky views or shelter at the touch of a button.

Remanso will transform your garden into an oasis of relaxation and a luxury space for entertaining family and friends.

Available in 5 sizes, all 2.5m high. The perfect choice for a hot tub, outdoor kitchen, or a seating area.

Alfresco Dining

Outdoor Kitchen

Hot Tub