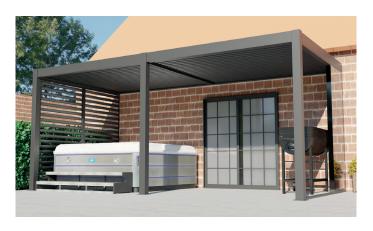

Available in 5 sizes, all 2.5m high. The perfect choice for a hot tub, outdoor kitchen, or a seating area.

Alfresco Dining

Outdoor Kitchen

Hot Tub

### 3m x 6m - Wall-mounted

This larger model you can create a multi-use outdoor space in your garden, with the plus side of it being wall mounted

## 4m x 5m - Wall-mounted

The same as our largest model, with the advantage of being wall mounted offering plenty of space.

Remanso Pergolas must be installed by an authorised dealer and is not designed for customer self-build. It is essential that the patio area/base is 100% level.