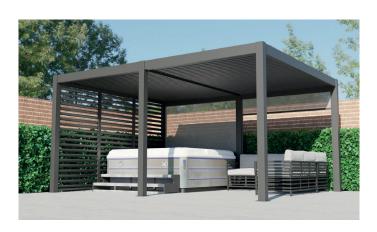

Available in 5 sizes, all 2.5m high. The perfect choice for a hot tub, outdoor kitchen, or a seating area.

Alfresco Dining

Outdoor Kitchen

Hot Tub

## 3m x 3m

A compact design that offers the perfect solution for enclosing a hot tub.

Remanso Pergolas offer a wide selection with its five sizes and seven models to choose from, each embracing a distinctive array of accessories. From the elegant charm of automatic blinds that harmonise sunlight and shade, to the modern allure of glass sliding doors that seamlessly connect indoor and outdoor spaces.