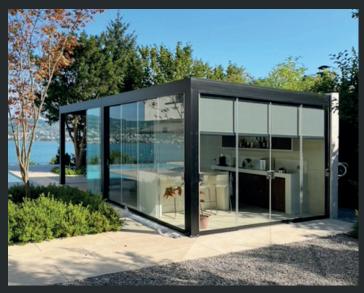

### **Glass Sliding Doors**

These superb glass sliding doors are seamlessly integrated using a low-profile track system for effortless operation. A great way to add an extra dimension to your garden room.

The Remanso side panels look stunning and will take your Pergola to the next level.

Remanso glass sliding doors are available in two sizes, perfectly fitting a 3m or 4m open side of your pergola. Designed with a modern aesthetic in mind, our frameless glass doors are made of high-quality 10mm thick toughened glass. This ensures durability and a sleek, sophisticated look for your pergola. The doors are lockable, allowing you to secure your outdoor space and providing an extra level of safety and peace of mind.

The Remanso sliding doors are seamlessly integrated into a matching aluminium powder-coated track. This not only enhances the overall appearance of your pergola but also ensures smooth and effortless operation. You can easily open and close the doors, allowing you to enjoy unobstructed views of your garden.