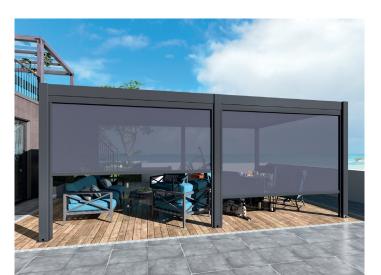

### **Automatic Blinds**

The optional automatic blinds are operated by a simple remote control. Available in a range of sizes to suit your needs they provide additional shade, shelter and privacy.

## **Automatic Blinds**

The Remanso blinds will add privacy and shade to create the perfect garden retreat. These deluxe automatic blinds are operated by a simple remote control. A single remote can operate up to 6 blinds. Each blind can quickly be set in it's desired position.

The fabric is made from a tough PVC coated all-weather material which is easy to clean. They require minimal maintenance and will withstand the elements for many years of outdoor use.

The fixed cassette adds an element of weatherproofing to the Pergola, allowing you to enjoy your outdoor space with the added protection from the wind and rain due to the side of the screens being locked into the frame.