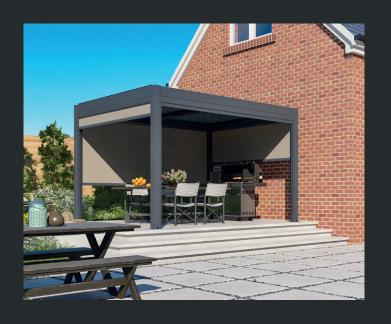

### **Automatic Blinds**

The optional automatic blinds are operated by a simple remote control. Available in a range of sizes to suit your needs they provide additional shade, shelter and privacy.

## **Automatic Blinds**

The Remanso blinds will add privacy and shade to create the perfect garden retreat. These deluxe automatic blinds are operated by a simple remote control. A single remote can operate up to 6 blinds. Each blind can quickly be set in it's desired position.

The fabric is made from a tough PVC coated all-weather material which is easy to clean. They require minimal maintenance and will withstand the elements for many years of outdoor use.

The fixed cassette adds an element of weatherproofing to the Pergola, allowing you to enjoy your outdoor space with the added protection from the wind and rain due to the side of the screens being locked into the frame.