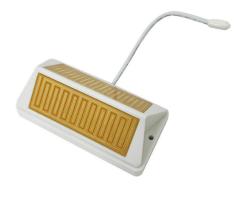

### **Bioclimatic Rain Sensor**

When rain is detected, the intelligent system promptly closes the pergola's louvers, ensuring you stay dry and cosy. No more sudden weather surprises disrupting your relaxation.

## **Bioclimatic Rain Sensor**

Perfect for spending time in your garden on those cooler evenings, the Remanso outdoor heater will keep you and your guests nice and warm.

The Remanso outdoor heater uses a high efficiency infrared carbon fibre heating element. The 1.8kW element produces totally dry heat, no condensation, no gas, no fumes and no smell.

Experience peace of mind with our cutting-edge Bioclimatic Rain Sensor. This intelligent accessory automatically detects changes in weather conditions and responds accordingly.

When rain is detected, the sensor triggers the pergola to close the louvres, shielding your outdoor haven from the elements. Your pergola becomes a sanctuary where you can unwind without worrying about sudden weather changes.