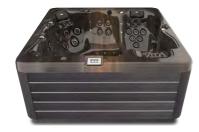

### Excel-X<sup>™</sup> Cabinets

Made from a high impact composite, Excel-X looks and feels like real natural wood. Excel-X is ecologically friendly, doesn't weather or stain, and is virtually maintenance free.

700 & 500 Series Cabinet Choices
Pecan Ridge

Storm Clouds