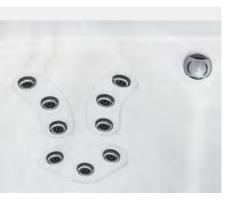

### 700 & 500 Series **Superior Jets**

Vita Spa jets were designed to heal. Think of them as your own personal masseuse waiting to work those aches and pains away. Our jets offer a variety of effects and are completely adjustable to personalize your massage. Once you experience their natural healing power, you'll be left wondering how you ever lived without them.

### 700 & 500 Series **Champagne Air**

Champagne Air<sup>®</sup> is a softer tissue massage using bubbles to caress sensitive sore muscles, help remove toxin build up, and relax the entire body.