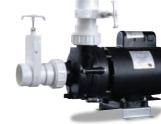

### Fully electronic 56 frame pump

Vita Spa hot tubs utilize Direct Drive 56 frame pumps in all models. These are larger and more powerful than the 48 frame motors found in most spas. This eliminates mechanical switches, allowing the pumps to run longer and more energy efficient.