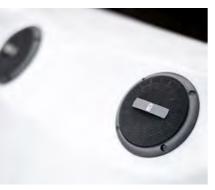

### Know your spa's health at a glance

The status indicator light is a standard feature on all 700 series hot tubs, allowing you to check the status of your hot tub without opening the cover or App. The colour changes from blue to red or flashes blue or red with corresponding error codes.