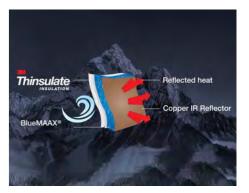

### Northern Exposure®

Another innovation from MAAX Spas, Northern Exposure® featuring 3M Thinsulate Insulation a breakthrough in hot tub insulation.

### **Northern Exposure®**

Northern Exposure<sup>®</sup> is the ultimate hot tub insulation system. This unique thermal barrier technology recycles the free heat energy for more efficient heating and lower energy costs. All four sides of the spa, plus the floor and cover are lined with reflective copper material.

### Northern Exposure® insulation

Is a unique thermal barrier technology that recycles the free heat energy for more efficient heating. All four sides of the spa, plus the floor and cover, are lined with copper material to reflect radiant heat energy generated from the pumps back into the spa.

### 700 & 500 Series **Northern Exposure®**

Northern Exposure® is a unique thermal barrier technology that recycles the free heat energy for more efficient heating. All four sides of the spa, plus the floor and cover are lined with copper material to reflect radiant heat energy generated from the pumps back into the spa. Heat is then absorbed by the plumbing, helping to maintain water temperature. Finally, the entire hot tub is insulated with 3M Thinsulate™, the same incredible material utilized in winter clothing. This three-layer, patented system ensures energy created by the spa stays in the spa.