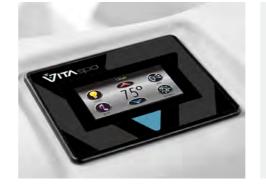

### 700 & 500 Series **Smart Touch II**

The Smart Touch II control panels are easy to read and allow you to change the temperature, adjust lighting and control your massage. This control works even when wet, letting you customize your experience even after you've climbed in to your hot tub.