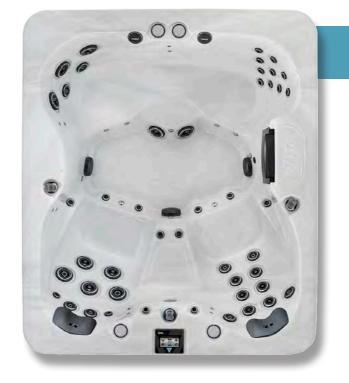

### Vita Spa Features

### **Steel substructure**

The steel structure design in Vita Spa 700 and 500 series hot tubs allows for complete service of the entire structure and all mechanical parts. The spa can be serviced and brought back to factory specifications right in your backyard. We call this feature "Appliance Grade."

The Vita Spa 700 and 500 series hot tubs have a steel frame which provides greater structural integrity than wood, as well as superior corrosion protection for a much longer life. It will not expand or contract with moisture. The inorganic properties will never rot, warp, split or crack and eliminate worries of animal infestation or termite damage

### 700 & 500 Series **Superior Jets**

Vita Spa jets were designed to heal. Think of them as your own personal masseuse waiting to work those aches and pains away. Our jets offer a variety of effects and are completely adjustable to personalize your massage. Once you experience their natural healing power, you'll be left wondering how you ever lived without them.