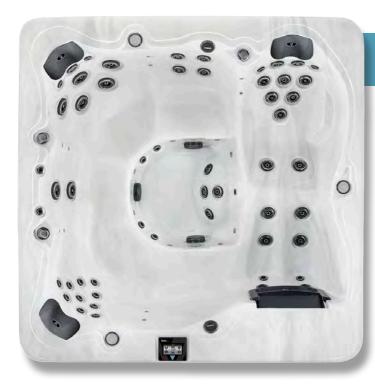

it back in the Monarque, you'll instantly feel any stress leave your body as you take in a soothing massage that will leave you feeling refreshed.

You can customize your Monarque in a way that perfectly fits your lifestyle to help you find full rejuvenation and feel your best every day.

- 2 Aurora Cascade Water Features
- 4 Illuminated Cup Holders
- 12 Underwater LED Lights
- Smart Touch II Control Panel
- Integrated Bluetooth Music System with Subwoofer
- Large Dual Cartridge Filtration
- Latest Technology M7 Heating
- Northern Exposure® Insulation System

#### **Technical Information**

Size: 211cm x 211cm x 97cm Jets: 49 Halo Pro-Loc Jets Jets: 10 Champagne Air® Jets Seats: 7 Seats Pumps: 2 x 3HP Massage Pump, Pumps: 1 x 1.5Hp Air Blower Power: 32amps Weight: 352kgs Litres: 1,192L





### Prestige

The Prestige is part of our best-selling 500 Series and offers everything a family requires. Powered by Two 3HP and a Champagne Air® system the Prestige has 52 Halo Pro-Loc Jets and 10 Champagne Air® Jet

- 2 Aurora Cascade Water Features
- 3 Illuminated Cup Holders
- 9 Underwater LED Lights
- Smart Touch II Control Panel
- Integrated Bluetooth Music System with Subwoofer
- Large Dual Cartridge Filtration
- Latest Technology M7 Heating
- Northern Exposure® Insulation System

Layout: The Prestige gives you our famous Vita design, a 20 jets head to toe therapeutic lounger together with multilevelled barrier free seating incorporating two deep high therapy corners seats and cool down areas. This 7ft hot tub offers a seating layout for 6 adults.



Layout: The Joli gives you 2