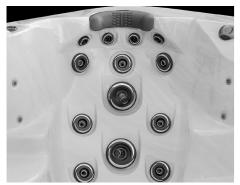

### 700 & 500 Series **Superior Jets**

Vita Spa jets were designed to heal. Think of them as your own personal masseuse waiting to work those aches and pains away. Our jets offer a variety of effects and are completely adjustable to personalize your massage. Once you experience their natural healing power, you'll be left wondering how you ever lived without them.

### 700 & 500 Series **Champagne Air**

Champagne Air<sup>®</sup> is a softer tissue massage using bubbles to caress sensitive sore muscles, help remove toxin build up, and relax the entire body.