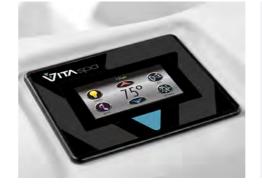

### 700 & 500 Series **Smart Touch II**

The Smart Touch II control panels are easy to read and allow you to change the temperature, adjust lighting and control your massage. This control works even when wet, letting you customize your experience even after you've climbed in to your hot tub.