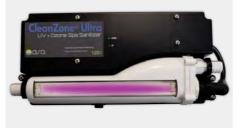

### CleanZone® Ultra

The use of the CleanZone® Ultra UVC light is the same technology utilized in many communities around the world to purify drinking water. This technology is combined with an Ozone System that is used to oxidize and clean your spa water.

This ultimate water purification system will automatically maintain healthy, crystal-clear water while reducing chemical maintenance. CleanZone® Ultra kills 99.9% of micro-organisms, bacteria, viruses, and parasites, making this the perfect sanitization system for your spa.