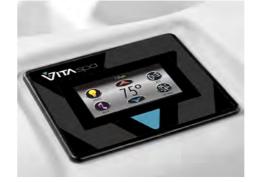

### 700 & 500 Series **Smart Touch II**

The Smart Touch II control panels are easy to read and allow you to change the temperature, adjust lighting and control your massage. This control works even when wet, letting you customize your experience even after you've climbed in to your hot tub.