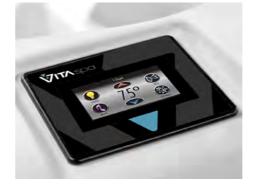

### 700 & 500 Series **Smart Touch II**

The Smart Touch II control panels are easy to read and allow you to change the temperature, adjust lighting and control your massage. This control works even when wet, letting you customize your experience even after you've climbed in to your hot tub.