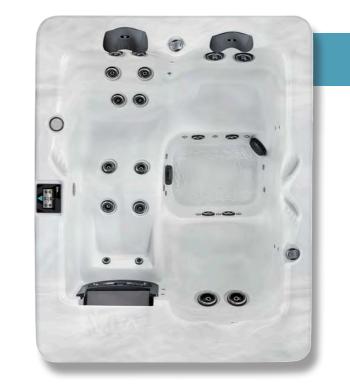

### Rendezvous

Come together in the Rendezvous and enjoy the best in relaxation. The collection of jets featured in this spa work together to bring you full-body recovery.

- 4 Aurora Cascade Water Features
- 5 Illuminated Cup Holders
- 17 Underwater LED Lights
- Smart Touch II Control Panel
- Integrated Bluetooth Music System with Subwoofer
- Large Dual Cartridge Filtration
- Latest Technology M7 Heating
- Northern Exposure® Insulation System

Layout: The large all seater layout of the Rendezvous gives you a variety of relaxation zones that deliver incredible hydrotherapy. Three large corner seats give an assortment of massage while the two cool down seats finish the layout.

Another special feature of the Rendezvous is the extra large footwell that accommodates 3 Volcano Jets, allowing all users the opportunity of that special foot massage.

**Technical Information** 

Size: 231cm x 231cm x 97cm Jets: 78 Halo Pro-Loc Jets Jets: 20 Champagne Air® Jets Seats: 7 Seats Pumps: 3 x 3HP Massage Pump Pumps: 1 x 1.5Hp Air Blower Power: 40amps Weight: 531kgs Litres: 1,669L