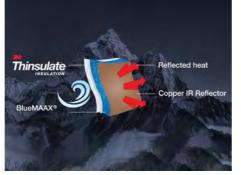

### **Northern Exposure®**

Northern Exposure<sup>®</sup> is the ultimate hot tub insulation system. This unique thermal barrier technology recycles the free heat energy for more efficient heating and lower energy costs. All four sides of the spa, plus the floor and cover are lined with reflective copper material.

### 700 & 500 Series **Northern Exposure®**

Northern Exposure® is a unique thermal barrier technology that recycles the free heat energy for more efficient heating. All four sides of the spa, plus the floor and cover are lined with copper material to reflect radiant heat energy generated from the pumps back into the spa. Heat is then absorbed by the plumbing, helping to maintain water temperature. Finally, the entire hot tub is insulated with 3M Thinsulate™, the same incredible material utilized in winter clothing. This three-layer, patented system ensures energy created by the spa stays in the spa.