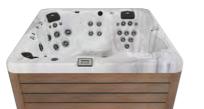

### Envie

Enjoy a relaxing gathering or a night by yourself. It's your choice with the Envie.

This a spacious 6 seater family hot tub. Powered by two 3hp Pumps and a Champagne Air® system the Envie has 54 Halo Pro-Loc Jets, 10 Champagne Air® Jets.

- 2 Aurora Cascade Water Features
- 4 Illuminated Cup Holders
- 11 Underwater LED Lights
- Smart Touch II Control Panel
- Integrated Bluetooth Music System with Subwoofer
- Large Dual Cartridge Filtration
- Latest Technology M7 Heating
- Northern Exposure<sup>®</sup> Insulation System

#### **Technical Information**

**Size:** 231cm x 231cm x 97cm Jets: 54 Halo Pro-Loc Jets Jets: 10 Champagne Air® Jets Seats: 6 Seats (Incl. 1 lounger) **Pumps:** 2 x 3HP Massage Pump Pumps: 1 x 1.5Hp Air Blower Power: 32amps Weight: 403kgs Litres: 1,456L