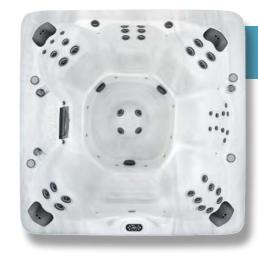

### Vita Spa Features

### Made in the USA

The hot tubs we see today were first created in the United States of America back in the 60s and that experience through the decades has enabled the US manufacturers to build the world's very best spas. Quality and innovation through past experiences.

### **Steel substructure**

The steel structure design in Vita Spa 700 and 500 series hot tubs allows for complete service of the entire structure and all mechanical parts. The spa can be serviced and brought back to factory specifications right in your backyard. We call this feature "Appliance Grade."

The Vita Spa 700 and 500 series hot tubs have a steel frame which provides greater structural integrity than wood, as well as superior corrosion protection for a much longer life. It will not expand or contract with moisture. The inorganic properties will never rot, warp, split or crack and eliminate worries of animal infestation or termite damage