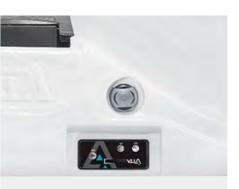

### Know your spa's health at a glance

The status indicator light is a standard feature on all 700 series hot tubs, allowing you to check the status of your hot tub without opening the cover or App. The colour changes from blue to red or flashes blue or red with corresponding error codes.

### 700 & 500 Series **Smart Touch II**

The Smart Touch II control panels are easy to read and allow you to change the temperature, adjust lighting and control your massage. This control works even when wet, letting you customize your experience even after you've climbed in to your hot tub.