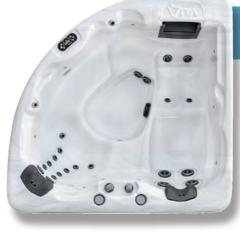

### Mystique

Our fitness spa is designed to help you with active recovery and staying in shape so your body can feel its best no matter what. With easy-to-use exercise equipment, it's no hassle to take the time you need to get in a good workout followed by incredible relaxation in one of this spa's many seat options.

- 4 Aurora Cascade Water Features
- 6 Illuminated Cup Holders
- 17 Underwater LED Lights
- Smart Touch II Control Panel
- · Integrated Bluetooth Music System with Subwoofer
- Large Dual Cartridge Filtration
- Latest Technology M7 Heating
- Northern Exposure<sup>®</sup> Insulation System

#### **Technical Information**

Size: 229cm x 290cm x 97cm Jets: 69 Halo Pro-Loc Jets Jets: 10 Champagne Air® Jets Seats: 7 Seats (Incl. 1 lounger) **Pumps:** 3 x 3HP Massage Pump Pumps: 1 x 1.5Hp Air Blower Power: 40amps Weight: 557kgs Litres: 1,957L