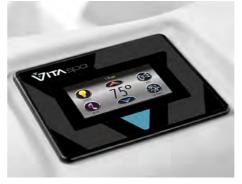

### Know your spa's health at a glance

The status indicator light is a standard feature on all 700 series hot tubs, allowing you to check the status of your hot tub without opening the cover or App. The colour changes from blue to red or flashes blue or red with corresponding error codes.

### 700 & 500 Series **Smart Touch II**

The Smart Touch II control panels are easy to read and allow you to change the temperature, adjust lighting and control your massage. This control works even when wet, letting you customize your experience even after you've climbed in to your hot tub.