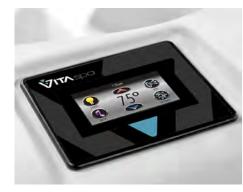

### 700 & 500 Series **Smart Touch II**

The Smart Touch II control panels are easy to read and allow you to change the temperature, adjust lighting and control your massage. This control works even when wet, letting you customize your experience even after you've climbed in to your hot tub.