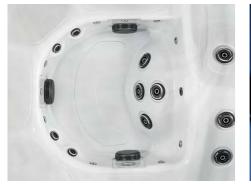

### 700 & 500 Series **Superior Jets**

Vita Spa jets were designed to heal. Think of them as your own personal masseuse waiting to work those aches and pains away. Our jets offer a variety of effects and are completely adjustable to personalize your massage. Once you experience their natural healing power, you'll be left wondering how you ever lived without them.

### 700 & 500 Series **Champagne Air**

Champagne Air<sup>®</sup> is a softer tissue massage using bubbles to caress sensitive sore muscles, help remove toxin build up, and relax the entire body.