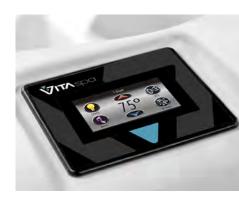

### Know your spa's health at a glance

The status indicator light is a standard feature on all 700 series hot tubs, allowing you to check the status of your hot tub without opening the cover or App. The colour changes from blue to red or flashes blue or red with corresponding error codes.

### 700 & 500 Series **Smart Touch II**

The Smart Touch II control panels are easy to read and allow you to change the temperature, adjust lighting and control your massage. This control works even when wet, letting you customize your experience even after you've climbed in to your hot tub.