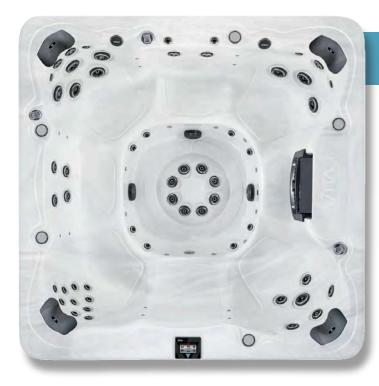

p> Insulation Steel Frame Construction Perma-Shield®Base

Ó



### Salon

The Salon is a dual lounge hot tub which allows for two people to lay back and enjoy unparalleled full-body rejuvenation. Large enough for 5 adults to enjoy a variety of massage zones.

- 2 Aurora Cascade Water Features
- 4 Illuminated Cup Holders
- 12 Underwater LED Lights
- Smart Touch II Control Panel
- Integrated Bluetooth Music System with Subwoofer
- Large Dual Cartridge Filtration
- Latest Technology M7 Heating
- Northern Exposure® Insulation System

#### **Technical Information**

**Size:** 231cm x 231cm x 97cm Jets: 53 Halo Pro-Loc Jets Jets: 10 Champagne Air® Jets Seats: 5 Seats (Incl. 2 loungers) **Pumps:** 2 x 3HP Massage Pump Pumps: 1 x 1.5Hp Air Blower Power: 32amps Weight: 432kgs Litres: 1,548L



26



### Grand

The Grand is the perfect spa for fun conversations with friends and family in a relaxing setting, providing plenty of room for everyone.

- 2 Aurora Cascade Water Features
- 5 Illuminated Cup Holders
- 12 Underwater LED Lights
- Smart Touch II Control Panel
- Integrated Bluetooth Music System with Subwoofer
- Large Dual Cartridge Filtration
- Latest Technology M7 Heating
- Northern Exposure<sup>®</sup> Insulation System

Layout: The Grand has 4 large and very accommodating corner seats all giving a different deep hydrotherapy massage as well as 3 further seats.

If you want to lounge, then the curvy corner seats allow you to spin around and lay your legs out. If you are looking for foot therapy then the Grand extra large footwell let's you enjoy powerful foot massage via the l