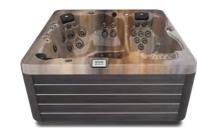

### Cabaret

The Cabaret fits your friends and family in a space made for relaxing and spending time with others. Sit back and recover from the week in the company of others or on your own in this spacious spa.

- 4 Aurora Cascade Water Features
- 4 Illuminated Cup Holders
- 17 Underwater LED Lights
- Smart Touch II Control Panel
- Integrated Bluetooth Music System with Subwoofer
- Large Dual Cartridge Filtration
- Latest Technology M7 Heating
- Northern Exposure® Insulation System

Layout: The large layout of the Cabaret gives you a variety of relaxation zone that deliver incredible hydrotherapy. The Vita Sports Lounge gives you that reclined armchair feeling, with hand/wrist massage and two large foot jets accompany the calf, thigh, back and shoulders jets.

Two large corner seats offer deep and powerful massage, a cuddle couch, cool down seat and safety entry step complete the seating but don't forget the large foot well.

Jets: 60 Halo Pro-Loc Jets Jets: 10 Champagne Air® Jets Seats: 6 Seats (Incl. 1 lounger) Pumps: 3 x 3HP Massage Pump Pumps: 1 x 1.5Hp Air Blower Power: 40amps Weight: 499kgs Litres: 1,628L

**Technical Information** 

**Size:** 231cm x 231cm x 97cm

Layout: The Vivre features a lounger for top to toe massage, two deep corner seats including the unrivalled and incredibly powerful vertical back massage seat with para-spinal jets. Two additional seats are fully kitted out with well placed adjustable jets and also a safety entry step - an ideal seating area if you need to cool off. There is also a high velocity volcano jet in the foot dome too.