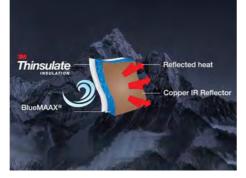

### **Northern Exposure®**

Northern Exposure<sup>®</sup> is the ultimate hot tub insulation system. This unique thermal barrier technology recycles the free heat energy for more efficient heating and lower energy costs. All four sides of the spa, plus the floor and cover are lined with reflective copper material.

### Northern Exposure® insulation

Is a unique thermal barrier technology that recycles the free heat energy for more efficient heating. All four sides of the spa, plus the floor and cover, are lined with copper material to reflect radiant heat energy generated from the pumps back into the spa.

### 700 & 500 Series **Northern Exposure®**

Northern Exposure® is a unique thermal barrier technology that recycles the free heat energy for more efficient heating. All four sides of the spa, plus the floor and cover are lined with copper material to reflect radiant heat energy generated from the pumps back into the spa. Heat is then absorbed by the plumbing, helping to maintain water temperature. Finally, the entire hot tub is insulated with 3M Thinsulate™, the same incredible material utilized in winter clothing. This three-layer, patented system ensures energy created by the spa stays in the spa.