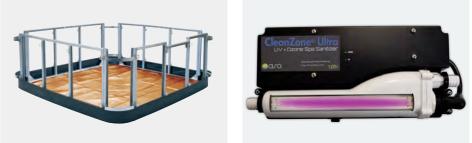

### CleanZone® Ultra

The use of the CleanZone® Ultra UVC light is the same technology utilized in many communities around the world to purify drinking water. This technology is combined with an Ozone System that is used to oxidize and clean your spa water.

This ultimate water purification system will automatically maintain healthy, crystal-clear water while reducing chemical maintenance. CleanZone® Ultra kills 99.9% of micro-organisms, bacteria, viruses, and parasites, making this the perfect sanitization system for your spa.