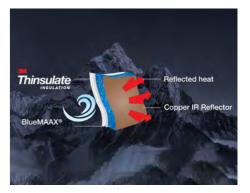

### **Northern Exposure®**

Northern Exposure<sup>®</sup> is the ultimate hot tub insulation system. This unique thermal barrier technology recycles the free heat energy for more efficient heating and lower energy costs. All four sides of the spa, plus the floor and cover are lined with reflective copper material.

### Northern Exposure® insulation

Is a unique thermal barrier technology that recycles the free heat energy for more efficient heating. All four sides of the spa, plus the floor and cover, are lined with copper material to reflect radiant heat energy generated from the pumps back into the spa.

### 700 & 500 Series **Northern Exposure®**

Northern Exposure® is a unique thermal barrier technology that recycles the free heat energy for more efficient heating. All four sides of the spa, plus the floor and cover are lined with copper material to reflect radiant heat energy generated from the pumps back into the spa. Heat is then absorbed by the plumbing, helping to maintain water temperature. Finally, the entire hot tub is insulated with 3M Thinsulate™, the same incredible material utilized in winter clothing. This three-layer, patented system ensures energy created by the spa stays in the spa.