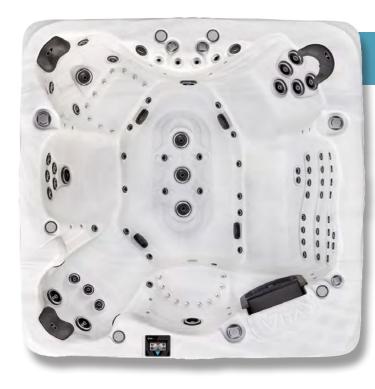

### Vita Spa Features

### **Steel substructure**

The steel structure design in Vita Spa 700 and 500 series hot tubs allows for complete service of the entire structure and all mechanical parts. The spa can be serviced and brought back to factory specifications right in your backyard. We call this feature "Appliance Grade."

The Vita Spa 700 and 500 series hot tubs have a steel frame which provides greater structural integrity than wood, as well as superior corrosion protection for a much longer life. It will not expand or contract with moisture. The inorganic properties will never rot, warp, split or crack and eliminate worries of animal infestation or termite damage

### Lifetime steel structure warranty

Our steel structure carries a lifetime warranty. This means for the lifetime of your ownership you can feel secure knowing any component of the subcultural frame will be replaced or fixed to factory specifications.