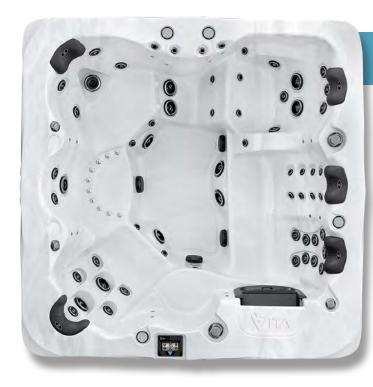

### Vita Spa Features

### **Steel substructure**

The steel structure design in Vita Spa 700 and 500 series hot tubs allows for complete service of the entire structure and all mechanical parts. The spa can be serviced and brought back to factory specifications right in your backyard. We call this feature "Appliance Grade."

### 700 & 500 Series **Superior Jets**

Vita Spa jets were designed to heal. Think of them as your own personal masseuse waiting to work those aches and pains away. Our jets offer a variety of effects and are completely adjustable to personalize your massage. Once you experience their natural healing power, you'll be left wondering how you ever lived without them.