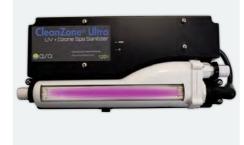

### CleanZone® Ultra

The use of the CleanZone® Ultra UVC light is the same technology utilized in many communities around the world to purify drinking water. This technology is combined with an Ozone System that is used to oxidize and clean your spa water.

This ultimate water purification system will automatically maintain healthy, crystal-clear water while reducing chemical maintenance. CleanZone® Ultra kills 99.9% of micro-organisms, bacteria, viruses, and parasites, making this the perfect sanitization system for your spa.