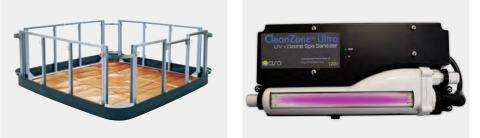

### CleanZone® Ultra

The use of the CleanZone® Ultra UVC light is the same technology utilized in many communities around the world to purify drinking water. This technology is combined with an Ozone System that is used to oxidize and clean your spa water.

This ultimate water purification system will automatically maintain healthy, crystal-clear water while reducing chemical maintenance. CleanZone® Ultra kills 99.9% of micro-organisms, bacteria, viruses, and parasites, making this the perfect sanitization system for your spa.