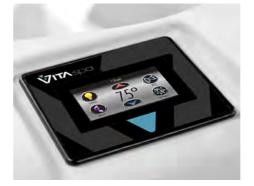

### 700 & 500 Series **Smart Touch II**

The Smart Touch II control panels are easy to read and allow you to change the temperature, adjust lighting and control your massage. This control works even when wet, letting you customize your experience even after you've climbed in to your hot tub.