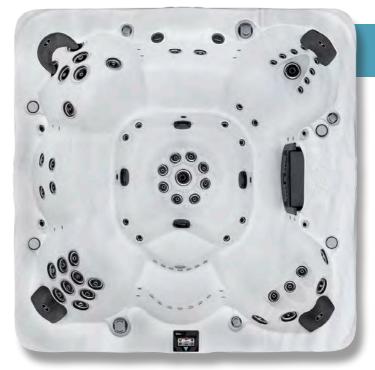

### 700 & 500 Series **Superior Jets**

Vita Spa jets were designed to heal. Think of them as your own personal masseuse waiting to work those aches and pains away. Our jets offer a variety of effects and are completely adjustable to personalize your massage. Once you experience their natural healing power, you'll be left wondering how you ever lived without them.