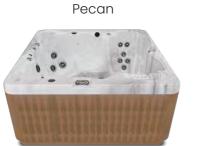

Vita Spa hot tubs are finished in an attractive interior made from continuous cast acrylic. This is superior to ethylene "soft plastic" surfaces. The hard, non-porous surface resists stains, fading, scratches and chemical abuse. With the look of granite, pearl or metalescent, the extremely rugged and durable finish offers beauty and peace of mind.





Midnight Canyon



### Glacier Mountain

Smokey Mountain



Tuscan Sun



**Resort Grey** 

Grey

tosten.

ASTATO .

### Excel-X<sup>™</sup> Cabinets

Made from a high impact composite, Excel-X looks and feels like real natural wood. Excel-X is ecologically friendly, doesn't weather or stain, and is virtually maintenance free.

700 & 500 Series Cabinet Choices
Pecan Ridge

Storm Clouds







### 300 & 100 Series Cabinet Choices

Mocha







# AQUAGLO®

### **Colour Therapy**

Lights in your hot tub direct your mood based on the colour, and your Vita Spa has every option. While warm colours can stimulate increased circulation, appetite, and energy, cool colours are known to reduce stress and anxiety while promoting relaxation and the feeling of clarity.

### **Aurora Cascades**

A true illuminated laminar stream of water providing a soothing visual and sound effect.

### **Illuminated** Cup Holders

A comforting dip with your favourite beverage is the perfect combination. Vita Spa's Illuminated beverage holders add to the soothing light show.



### **Illuminated Controls**

Diverter valves are illuminated for easy use at night and distinction from the non-lit air control valves along the rail.



### **Illuminated Pillows