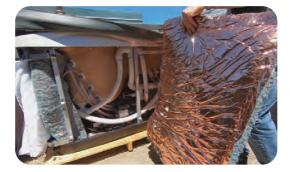

### **Northern Exposure®**

Northern Exposure<sup>®</sup> is the ultimate hot tub insulation system. This unique thermal barrier technology recycles the free heat energy for more efficient heating and lower energy costs. All four sides of the spa, plus the floor and cover are lined with reflective copper material.

### Northern Exposure® insulation

Is a unique thermal barrier technology that recycles the free heat energy for more efficient heating. All four sides of the spa, plus the floor and cover, are lined with copper material to reflect radiant heat energy generated from the pumps back into the spa.