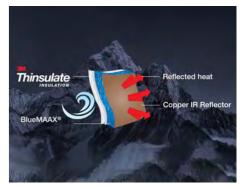

### Northern Exposure®

Another innovation from MAAX Spas, Northern Exposure® featuring 3M Thinsulate Insulation a breakthrough in hot tub insulation.

### **Northern Exposure®**

Northern Exposure<sup>®</sup> is the ultimate hot tub insulation system. This unique thermal barrier technology recycles the free heat energy for more efficient heating and lower energy costs. All four sides of the spa, plus the floor and cover are lined with reflective copper material.

### Northern Exposure® insulation

Is a unique thermal barrier technology that recycles the free heat energy for more efficient heating. All four sides of the spa, plus the floor and cover, are lined with copper material to reflect radiant heat energy generated from the pumps back into the spa.

### 700 & 500 Series **Northern Exposure®**

Northern Exposure® is a unique thermal barrier technology that recycles the free heat energy for more efficient heating. All four sides of the spa, plus the floor and cover are lined with copper material to reflect radiant heat energy generated from the pumps back into the spa. Heat is then absorbed by the plumbing, helping to maintain water temperature. Finally, the entire hot tub is insulated with 3M Thinsulate™, the same incredible material utilized in winter clothing. This three-layer, patented system ensures energy created by the spa stays in the spa.