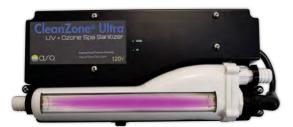

### CleanZone® Ultra

The use of the CleanZone® Ultra UVC light is the same technology utilized in many communities around the world to purify drinking water. This technology is combined with an Ozone System that is used to oxidize and clean your spa water.

This ultimate water purification system will automatically maintain healthy, crystal-clear water while reducing chemical maintenance. CleanZone® Ultra kills 99.9% of micro-organisms, bacteria, viruses, and parasites, making this the perfect sanitization system for your spa.