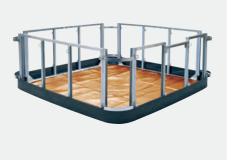

### **Steel substructure**

The steel structure design in Vita Spa 700 and 500 series hot tubs allows for complete service of the entire structure and all mechanical parts. The spa can be serviced and brought back to factory specifications right in your backyard. We call this feature "Appliance Grade."

The Vita Spa 700 and 500 series hot tubs have a steel frame which provides greater structural integrity than wood, as well as superior corrosion protection for a much longer life. It will not expand or contract with moisture. The inorganic properties will never rot, warp, split or crack and eliminate worries of animal infestation or termite damage

### Lifetime steel structure warranty

Our steel structure carries a lifetime warranty. This means for the lifetime of your ownership you can feel secure knowing any component of the subcultural frame will be replaced or fixed to factory specifications.

- 40% lighter, yet 250% stronger than traditional wood frames
- Weatherproof
- Corrosion-free