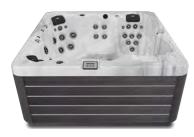

### Grand

The Grand is the perfect spa for fun conversations with friends and family in a relaxing setting, providing plenty of room for everyone.

- 2 Aurora Cascade Water Features
- 5 Illuminated Cup Holders
- 12 Underwater LED Lights
- Smart Touch II Control Panel
- Integrated Bluetooth Music System with Subwoofer
- Large Dual Cartridge Filtration
- Latest Technology M7 Heating
- Northern Exposure<sup>®</sup> Insulation System

Layout: The Grand has 4 large and very accommodating corner seats all giving a different deep hydrotherapy massage as well as 3 further seats.

If you want to lounge, then the curvy corner seats allow you to spin around and lay your legs out. If you are looking for foot therapy then the Grand extra large footwell let's you enjoy powerful foot massage via the large foot dome which has 10 jets.

**Technical Information** 

**Size:** 231cm x 231cm x 97cm Jets: 53 Halo Pro-Loc Jets Jets: 10 Champagne Air® Jets Seats: 7 Seats Pumps: 2 x 3HP Massage Pump Pumps: 1 x 1.5Hp Air Blower Power: 32amps Weight: 405kgs Litres: 1,510L