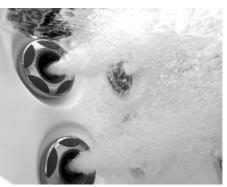

### 700 & 500 Series **Champagne Air**

Champagne Air<sup>®</sup> is a softer tissue massage using bubbles to caress sensitive sore muscles, help remove toxin build up, and relax the entire body.