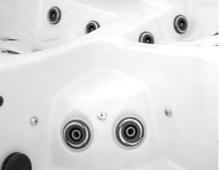

### 700 & 500 Series **Champagne Air**

Champagne Air<sup>®</sup> is a softer tissue massage using bubbles to caress sensitive sore muscles, help remove toxin build up, and relax the entire body.