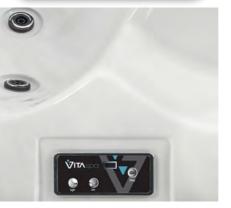

### 700 & 500 Series **Smart Touch II**

The Smart Touch II control panels are easy to read and allow you to change the temperature, adjust lighting and control your massage. This control works even when wet, letting you customize your experience even after you've climbed in to your hot tub.