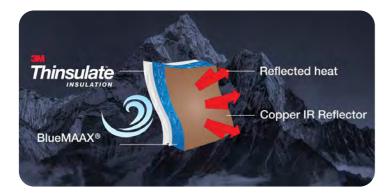

### Northern Exposure®

Another innovation from MAAX Spas, Northern Exposure® featuring 3M Thinsulate Insulation a breakthrough in hot tub insulation.

### **Northern Exposure®**

Northern Exposure<sup>®</sup> is the ultimate hot tub insulation system. This unique thermal barrier technology recycles the free heat energy for more efficient heating and lower energy costs. All four sides of the spa, plus the floor and cover are lined with reflective copper material.

### Northern Exposure® insulation

Is a unique thermal barrier technology that recycles the free heat energy for more efficient heating. All four sides of the spa, plus the floor and cover, are lined with copper material to reflect radiant heat energy generated from the pumps back into the spa.

### 700 & 500 Series **Northern Exposure®**

Northern Exposure® is a unique thermal barrier technology that recycles the free heat energy for more efficient heating. All four sides of the spa, plus the floor and cover are lined with copper material to reflect radiant heat energy generated from the pumps back into the spa. Heat is then absorbed by the plumbing, helping to maintain water temperature. Finally, the entire hot tub is insulated with 3M Thinsulate™, the same incredible material utilized in winter clothing. This three-layer, patented system ensures energy created by the spa stays in the spa.