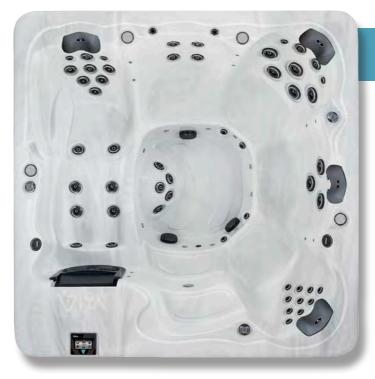

### Rendezvous

Come together in the Rendezvous and enjoy the best in relaxation. The collection of jets featured in this spa work together to bring you full-body recovery.

- 4 Aurora Cascade Water Features
- 5 Illuminated Cup Holders
- 17 Underwater LED Lights
- Smart Touch II Control Panel
- Integrated Bluetooth Music System with Subwoofer
- Large Dual Cartridge Filtration
- Latest Technology M7 Heating
- Northern Exposure® Insulation System

Layout: The large all seater layout of the Rendezvous gives you a variety of relaxation zones that deliver incredible hydrotherapy. Three large corner seats give an assortment of massage while the two cool down seats finish the layout.

Another special feature of the Rendezvous is the extra large footwell that accommodates 3 Volcano Jets, allowing all users the opportunity of that special foot massage.

**Technical Information** 

Size: 231cm x 231cm x 97cm Jets: 78 Halo Pro-Loc Jets Jets: 20 Champagne Air® Jets Seats: 7 Seats Pumps: 3 x 3HP Massage Pump Pumps: 1 x 1.5Hp Air Blower Power: 40amps Weight: 531kgs Litres: 1,669L