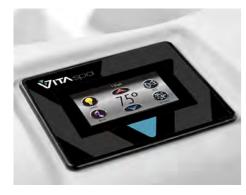

### 700 & 500 Series **Smart Touch II**

The Smart Touch II control panels are easy to read and allow you to change the temperature, adjust lighting and control your massage. This control works even when wet, letting you customize your experience even after you've climbed in to your hot tub.