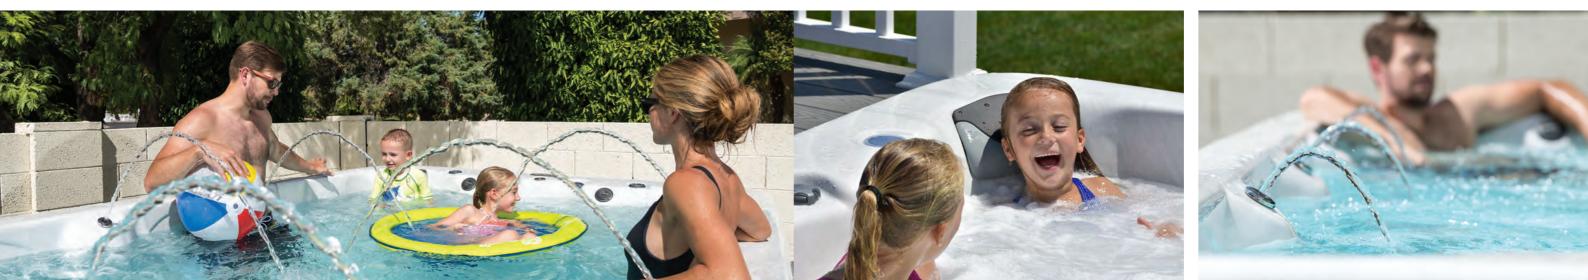

### Health Benefits

#### **Stress Relief**

Stress results in muscle tension, headaches, fatigue and soreness. Regular hot tub use, through a combination of buoyancy, heat and massage relieves tension and stress. Buoyancy eases pressure in joints and muscles, while heat increases blood flow to muscles and accelerates healing. Additionally, hot tub jets provide therapeutic massage, stimulating the release of endorphins; the body's natural painkiller.

#### **Lowers Blood Pressure**

A recent study for the Mayo Clinic recommended that relaxing in a hot tub can be beneficial for heart disease patients. The study showed that relaxing in a hot tub is less stressful on the heart and more beneficial than working out on an exercise bike! The study also demonstrated that soaking in the hot tub for as little as 15 minutes will lower blood pressure.

#### **Promotes Weight Loss**

Regular hot tub use has also been linked to weight loss. In clinical studies, patients who used hot tubs lost an average of 3.5 pounds without any new diet or physical exercise. The hot water massage simulated the effects of exercise on the muscles, gradually helping them lose weight.

### **Sleep More Soundly**

No more counting sheep! According to the National Sleep Foundation, 30 million Britons suffer from mild to chronic insomnia and other sleep disorders. A study in the journal 'Sleep' showed that soaking in a hot tub prior to bedtime will not only help you fall asleep, but will provide a deeper, more relaxing sleep as the body cools.

### Lower Diabetic Blood Sugar Levels

The New England Journal of Medicine found that bathing in a hot bath simulates the beneficial effects of a hot tub. Studies revealed that patients with type 2 diabetes, who soak in a hot tub for 30 minutes a day, 6 days a week for 3 weeks, experience a reduction in blood sugar levels by an average of 13%.

### **Minimise the Pain of Arthritis**

For people with arthritis, the Arthritis Research Campaign recommends using a hot tub as an excellent way to apply heat to arthritic joints. A relaxing soak in a hot tub can help with muscle relaxation, decreased pain, joint stiffness and greater ease when exercising and daily activities.