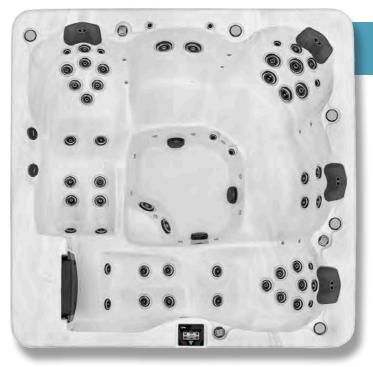

### Rendezvous

Come together in the Rendezvous and enjoy the best in relaxation. The collection of jets featured in this spa work together to bring you full-body recovery.

- 4 Aurora Cascade Water Features
- 5 Illuminated Cup Holders
- 17 Underwater LED Lights
- Smart Touch II Control Panel
- Integrated Bluetooth Music System with Subwoofer
- Large Dual Cartridge Filtration
- Latest Technology M7 Heating
- Northern Exposure® Insulation System

Layout: The large all seater layout of the Rendezvous gives you a variety of relaxation zones that deliver incredible hydrotherapy. Three large corner seats give an assortment of massage while the two cool down seats finish the layout.

Another special feature of the Rendezvous is the extra large footwell that accommodates 3 Volcano Jets, allowing all users the opportunity of that special foot massage.

**Technical Information** 

Size: 231cm x 231cm x 97cm Jets: 78 Halo Pro-Loc Jets Jets: 20 Champagne Air® Jets Seats: 7 Seats Pumps: 3 x 3HP Massage Pump Pumps: 1 x 1.5Hp Air Blower Power: 40amps Weight: 531kgs Litres: 1,669L