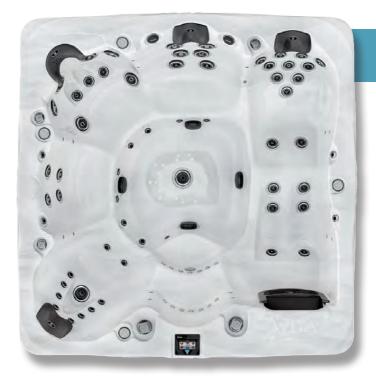

ridge Filtration
- Latest Technology M7 Heating
- Northern Exposure® Insulation System

Layout: The large layout of the Cabaret gives you a variety of relaxation zone that deliver incredible hydrotherapy. The Vita Sports Lounge gives you that reclined armchair feeling, with hand/wrist massage and two large foot jets accompany the calf, thigh, back and shoulders jets.

Two large corner seats offer deep and powerful massage, a cuddle couch, cool down seat and safety entry step complete the seating but don't forget the large foot well.





Jets: 60 Halo Pro-Loc Jets Jets: 10 Champagne Air® Jets Seats: 6 Seats (Incl. 1 lounger) Pumps: 3 x 3HP Massage Pump Pumps: 1 x 1.5Hp Air Blower Power: 40amps Weight: 499kgs Litres: 1,628L

**Technical Information** 

**Size:** 231cm x 231cm x 97cm









Layout: The Vivre features a lounger for top to toe massage, two deep corner seats including the unrivalled and incredibly powerful vertical back massage seat with para-spinal jets. Two additional seats are fully kitted out with well placed adjustable jets and also a safety entry step - an ideal seating area if you need to cool off. There is also a high velocity volcano jet in the foot dome too.









**700 Series Features** Vita Tunes<sup>®</sup> with Subwoofer Halo Pro-Loc Jets

Champagne Air<sup>®</sup> Jets Multi-Cartridge Filtration Three 3HP Dual Speed Pumps

One 1.5HP Air Blower Aquaglo<sup>®</sup> Lighting Excel-X (Simulated Wood) Northern Exposure<sup>®</sup> Insulation Steel Frame Construction Perma-Shield®Base

Premier Style Cover **Touch Screen Control** CleanZone<sup>®</s