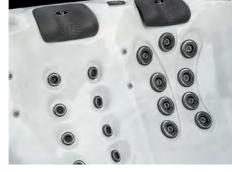

### 700 & 500 Series **Superior Jets**

Vita Spa jets were designed to heal. Think of them as your own personal masseuse waiting to work those aches and pains away. Our jets offer a variety of effects and are completely adjustable to personalize your massage. Once you experience their natural healing power, you'll be left wondering how you ever lived without them.

### 700 & 500 Series **Champagne Air**

Champagne Air<sup>®</sup> is a softer tissue massage using bubbles to caress sensitive sore muscles, help remove toxin build up, and relax the entire body.