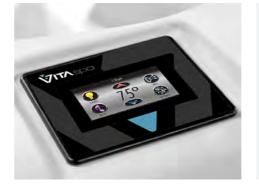

### Know your spa's health at a glance

The status indicator light is a standard feature on all 700 series hot tubs, allowing you to check the status of your hot tub without opening the cover or App. The colour changes from blue to red or flashes blue or red with corresponding error codes.

### 700 & 500 Series **Smart Touch II**

The Smart Touch II control panels are easy to read and allow you to change the temperature, adjust lighting and control your massage. This control works even when wet, letting you customize your experience even after you've climbed in to your hot tub.