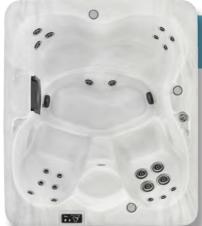

### 700 Series

Layout: The large open plan layout of the Riviera is ideal for all the family. Thanks to the generous barrier-free seating there's plenty of room for 7 people without being on top of each other. Each ergonomically designed seat provides a distinct massage experience with a high velocity volcano jet in the foot dome too. The Riviera is a true all-rounder.

### Riviera

Discover relaxation that feels like a true spa day with the Riviera. With multiple seats and jet arrangements, you can choose the best massage for your body.

- 4 Aurora Cascade Water Features
- 4 Illuminated Cup Holders
- 17 Underwater LED Lights
- Smart Touch II Control Panel
- Integrated Bluetooth Music System with Subwoofer
- Large Dual Cartridge Filtration
- Latest Technology M7 Heating
- Northern Exposure® Insulation System