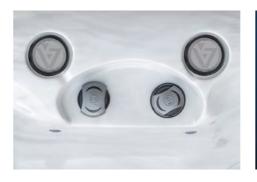

### **Illuminated** Cup Holders

A comforting dip with your favourite beverage is the perfect combination. Vita Spa's Illuminated beverage holders add to the soothing light show.

### **Illuminated Controls**

Diverter valves are illuminated for easy use at night and distinction from the non-lit air control valves along the rail.