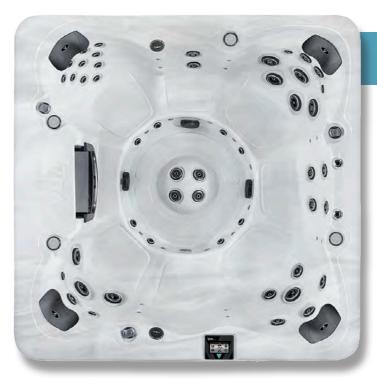

### Vita Spa Features

### 700 & 500 Series **Superior Jets**

Vita Spa jets were designed to heal. Think of them as your own personal masseuse waiting to work those aches and pains away. Our jets offer a variety of effects and are completely adjustable to personalize your massage. Once you experience their natural healing power, you'll be left wondering how you ever lived without them.