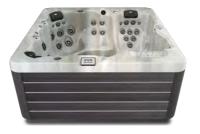

### 700 Series

Layout: The large open plan layout of the Riviera is ideal for all the family. Thanks to the generous barrier-free seating there's plenty of room for 7 people without being on top of each other. Each ergonomically designed seat provides a distinct massage experience with a high velocity volcano jet in the foot dome too. The Riviera is a true all-rounder.

Northern Exposure<sup>®</sup> Insulation Steel Frame Construction Perma-Shield®Base

Premier Style Cover **Touch Screen Control** CleanZone<sup>®</sup> Ultra (Ozone and UVC)

### Riviera

Discover relaxation that feels like a true spa day with the Riviera. With multiple seats and jet arrangements, you can choose the best massage for your body.

- 4 Aurora Cascade Water Features
- 4 Illuminated Cup Holders
- 17 Underwater LED Lights
- Smart Touch II Control Panel
- Integrated Bluetooth Music System with Subwoofer
- Large Dual Cartridge Filtration
- Latest Technology M7 Heating
- Northern Exposure® Insulation System

#### **Technical Information**

**Size:** 231cm x 231cm x 97cm Jets: 65 Halo Pro-Loc Jets Jets: 10 Champagne Air® Jets Seats: 7 Seats **Pumps:** 3 x 3HP Massage Pump Pumps: 1 x 1.5Hp Air Blower Power: 40amps Weight: 518kgs Litres: 1,586L