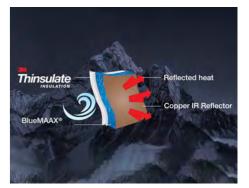

### **Northern Exposure®**

Northern Exposure<sup>®</sup> is the ultimate hot tub insulation system. This unique thermal barrier technology recycles the free heat energy for more efficient heating and lower energy costs. All four sides of the spa, plus the floor and cover are lined with reflective copper material.

### Northern Exposure® insulation

Is a unique thermal barrier technology that recycles the free heat energy for more efficient heating. All four sides of the spa, plus the floor and cover, are lined with copper material to reflect radiant heat energy generated from the pumps back into the spa.

### 700 & 500 Series **Northern Exposure®**

Northern Exposure® is a unique thermal barrier technology that recycles the free heat energy for more efficient heating. All four sides of the spa, plus the floor and cover are lined with copper material to reflect radiant heat energy generated from the pumps back into the spa. Heat is then absorbed by the plumbing, helping to maintain water temperature. Finally, the entire hot tub is insulated with 3M Thinsulate™, the same incredible material utilized in winter clothing. This three-layer, patented system ensures energy created by the spa stays in the spa.