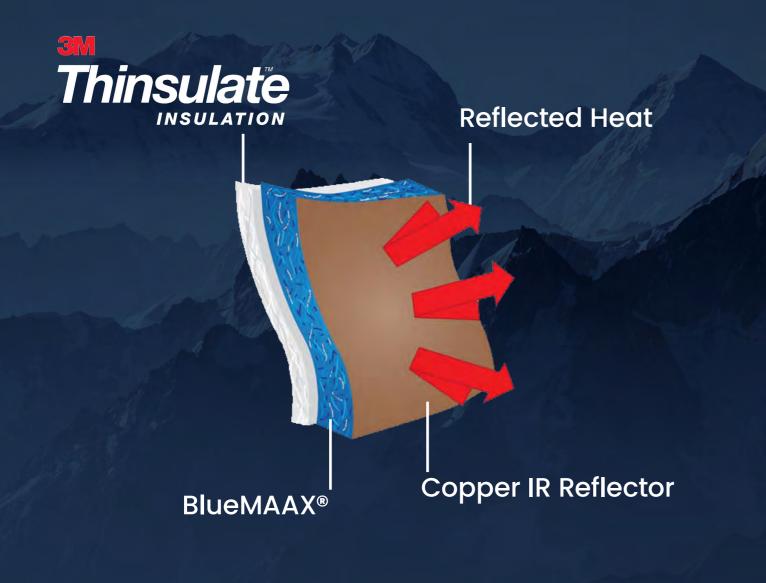

### **Northern Exposure®**

Northern Exposure<sup>®</sup> is the ultimate hot tub insulation system. This unique thermal barrier technology recycles the free heat energy for more efficient heating and lower energy costs. All four sides of the spa, plus the floor and cover are lined with reflective copper material.

### Northern Exposure® insulation

Is a unique thermal barrier technology that recycles the free heat energy for more efficient heating. All four sides of the spa, plus the floor and cover, are lined with copper material to reflect radiant heat energy generated from the pumps back into the spa.

### 700 & 500 Series **Northern Exposure®**

Northern Exposure® is a unique thermal barrier technology that recycles the free heat energy for more efficient heating. All four sides of the spa, plus the floor and cover are lined with copper material to reflect radiant heat energy generated from the pumps back into the spa. Heat is then absorbed by the plumbing, helping to maintain water temperature. Finally, the entire hot tub is insulated with 3M Thinsulate™, the same incredible material utilized in winter clothing. This three-layer, patented system ensures energy created by the spa stays in the spa.