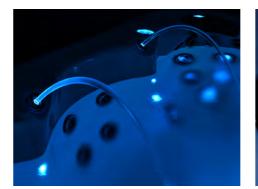

### **Aurora Cascades**

A true illuminated laminar stream of water providing a soothing visual and sound effect.