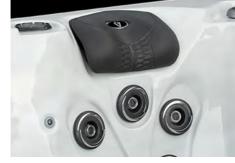

### **Illuminated Pillows**

Illuminated Contoured Pillow cradles your head for complete comfort.

### **Colour Therapy**

Lights in your hot tub direct your mood based on the colour, and your Vita Spa has every option. While warm colours can stimulate increased circulation, appetite, and energy, cool colours are known to reduce stress and anxiety while promoting relaxation and the feeling of clarity.