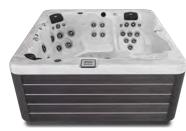

### Excel-X<sup>™</sup> Cabinets

Made from a high impact composite, Excel-X looks and feels like real natural wood. Excel-X is ecologically friendly, doesn't weather or stain, and is virtually maintenance free.

700 & 500 Series Cabinet Choices
Pecan Ridge

Storm Clouds