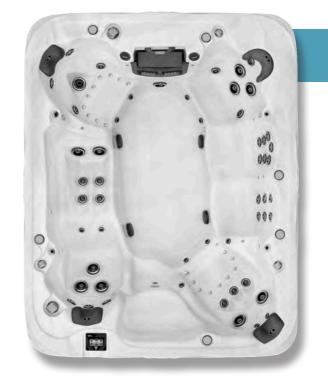

### Rendezvous

Come together in the Rendezvous and enjoy the best in relaxation. The collection of jets featured in this spa work together to bring you full-body recovery.

- 4 Aurora Cascade Water Features
- 5 Illuminated Cup Holders
- 17 Underwater LED Lights
- Smart Touch II Control Panel
- Integrated Bluetooth Music System with Subwoofer
- Large Dual Cartridge Filtration
- Latest Technology M7 Heating
- Northern Exposure® Insulation System

Layout: The large all seater layout of the Rendezvous gives you a variety of relaxation zones that deliver incredible hydrotherapy. Three large corner seats give an assortment of massage while the two cool down seats finish the layout.

Another special feature of the Rendezvous is the extra large footwell that accommodates 3 Volcano Jets, allowing all users the opportunity of that special foot massage.

**Technical Information** 

Size: 231cm x 231cm x 97cm Jets: 78 Halo Pro-Loc Jets Jets: 20 Champagne Air® Jets Seats: 7 Seats Pumps: 3 x 3HP Massage Pump Pumps: 1 x 1.5Hp Air Blower Power: 40amps Weight: 531kgs Litres: 1,669L