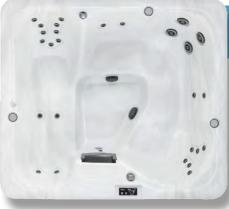

### Rendezvous

Come together in the Rendezvous and enjoy the best in relaxation. The collection of jets featured in this spa work together to bring you full-body recovery.

- 4 Aurora Cascade Water Features
- 5 Illuminated Cup Holders
- 17 Underwater LED Lights
- Smart Touch II Control Panel
- Integrated Bluetooth Music System with Subwoofer
- Large Dual Cartridge Filtration
- Latest Technology M7 Heating
- Northern Exposure® Insulation System

Layout: The large all seater layout of the Rendezvous gives you a variety of relaxation zones that deliver incredible hydrotherapy. Three large corner seats give an assortment of massage while the two cool down seats finish the layout.

Another special feature of the Rendezvous is the extra large footwell that accommodates 3 Volcano Jets, allowing all users the opportunity of that special foot massage.

**Technical Information** 

Size: 231cm x 231cm x 97cm Jets: 78 Halo Pro-Loc Jets Jets: 20 Champagne Air® Jets Seats: 7 Seats Pumps: 3 x 3HP Massage Pump Pumps: 1 x 1.5Hp Air Blower Power: 40amps Weight: 531kgs Litres: 1,669L