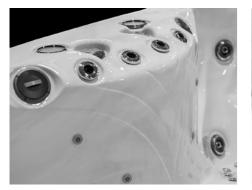

### 700 & 500 Series **Superior Jets**

Vita Spa jets were designed to heal. Think of them as your own personal masseuse waiting to work those aches and pains away. Our jets offer a variety of effects and are completely adjustable to personalize your massage. Once you experience their natural healing power, you'll be left wondering how you ever lived without them.

### 700 & 500 Series **Champagne Air**

Champagne Air<sup>®</sup> is a softer tissue massage using bubbles to caress sensitive sore muscles, help remove toxin build up, and relax the entire body.