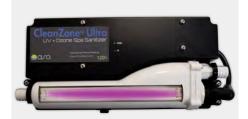

### CleanZone® Ultra

The use of the CleanZone® Ultra UVC light is the same technology utilized in many communities around the world to purify drinking water. This technology is combined with an Ozone System that is used to oxidize and clean your spa water.

This ultimate water purification system will automatically maintain healthy, crystal-clear water while reducing chemical maintenance. CleanZone® Ultra kills 99.9% of micro-organisms, bacteria, viruses, and parasites, making this the perfect sanitization system for your spa.