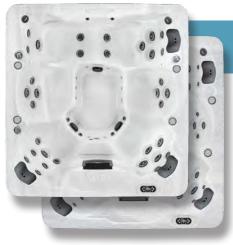

### Vita Spa Features

### 700 & 500 Series **Superior Jets**

Vita Spa jets were designed to heal. Think of them as your own personal masseuse waiting to work those aches and pains away. Our jets offer a variety of effects and are completely adjustable to personalize your massage. Once you experience their natural healing power, you'll be left wondering how you ever lived without them.