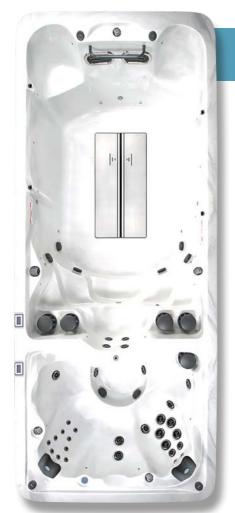

## VM8

18ft

The VM8 has everything you need to enjoy an incredible exercise experience and also relax and soothe your tired muscles all in one place.

The VM8, is a 18ft spacious Swim Zone with 8 seats. Powered by 4 x 3HP Massage Pumps. VM8 also has 31 Hydrotherapy Jets and 2 River Jets. Its massive swim zone is perfect even for the taller swimmer plus a 5 seater spa.

#### **Technical Information**

Size: 553cm x 228cm x 135cm Jets: 31 Hydrotherapy Jets, 2 River Jets

Seats: 8 Seats

Pumps: 4 x 3HP Massage Pump Power: 40amps (Swim Spa)

16amps (Hot Tub) Weight: 1,361kgs

Litres: 6,245L (Swim Spa)