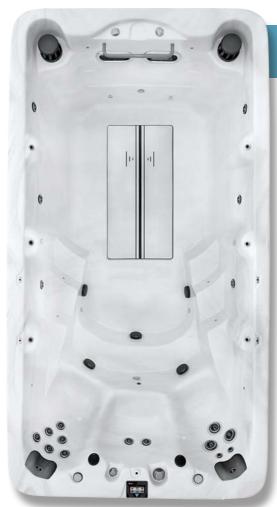

## VM6

16ft

The VM6 was built to provide you with the ultimate swimming experience with its three xStreamForce Swim Jets. Finish your workout feeling stronger and cool down in one of three seats as you enjoy a relaxing massage to calm and soothe your muscles.

The VM6, is a 16ft spacious Swim Zone with loungers and 3 seats. Powered by 3 x 3HP Massage Pumps, the VM6 also has 42 Hydrotherapy Jets and 3 xStreamForce Swim Jets. Its massive swim zone is perfect even for the taller swimmer

#### **Technical Information**

Size: 483cm x 228cm x 152cm Jets: 42 Hydrotherapy Jets, 3 xStreamForce Swim Jets

Seats: 5 Seats

Pumps: 3 x 3HP Massage Pump

Power: 50amps Weight: 1,361kgs Litres: 7,438L

Six Backlit Fountains
Multi-Cartridge Filtration
Multiple Illumination Zones
Touch Screen Control