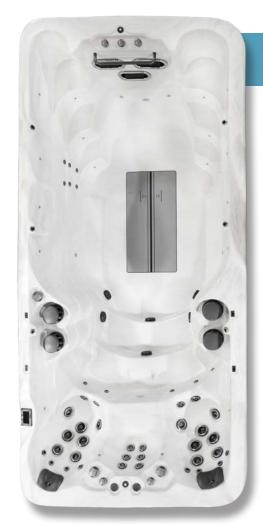

## VM8

18ft

The VM8 has everything you need to enjoy an incredible exercise experience and also relax and soothe your tired muscles all in one place.

The VM8, is a 18ft spacious Swim Zone with 8 seats. Powered by 4 x 3HP Massage Pumps. VM8 also has 31 Hydrotherapy Jets and 2 River Jets. Its massive swim zone is perfect even for the taller swimmer plus a 5 seater spa.

#### **Technical Information**

Size: 553cm x 228cm x 135cm Jets: 31 Hydrotherapy Jets, 2 River Jets

Seats: 8 Seats

Pumps: 4 x 3HP Massage Pump Power: 40amps (Swim Spa)

16amps (Hot Tub) Weight: 1,361kgs

Litres: 6,245L (Swim Spa)