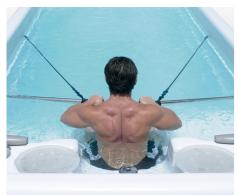

## Vita STR Advantages **Jet Propulsion System** The anti-turbulance technology of the xStream™ Force Jet Propulsion System creates a powerful, smooth, variable jet stream that is completely adjustable and designed to allow you to swim at your fitness level. **Smooth Jet Stream** The Vita STR Swim Spas Anti-turbulance technology provides a smoother, more even flow of water that can easily be adjusted to match your skill level. The unidirectional flow design eliminates harsh currents that can make it harder to stay in one place while you swim. **Wide Swimming Lane** The 30" swim lane in Vita STR swim spas gives you plenty of room for all forms of swimming, and even leaves enough space for people to sit on the observation bench without getting in the way of the swimmer. While you swim. Shown with air on Training with xStream™ Force jets Swimming has long been known as the ultimate zero-impact exercise and is widely prescribed by physicians for their patients who want to get in shape or tone their body. Your swim spa uses an impressive water propulsion system that works together with its open floor plan design. The observation seats and well-marked swim lanes provide the optimum swim training centre for your entire family.