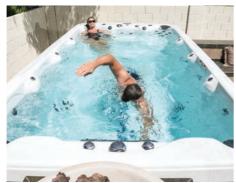

## Vita STR Advantages **Jet Propulsion System** The anti-turbulance technology of the xStream™ Force Jet Propulsion System creates a powerful, smooth, variable jet stream that is completely adjustable and designed to allow you to swim at your fitness level. **Smooth Jet Stream** The Vita STR Swim Spas Anti-turbulance technology provides a smoother, more even flow of water that can easily be adjusted to match your skill level. The unidirectional flow design eliminates harsh currents that can make it harder to stay in one place while you swim. **Wide Swimming Lane** The 30" swim lane in Vita STR swim spas gives you plenty of room for all forms of swimming, and even leaves enough space for people to sit on the observation bench without getting in the way of the swimmer. While you swim. Shown with air on Training with xStream™ Force jets Swimming has long been known as the ultimate zero-impact exercise and is widely prescribed by physicians for their patients who want to get in shape or tone their body. Your swim spa uses an impressive water propulsion system that works together with its open floor plan design. The observation seats and well-marked swim lanes provide the optimum swim training centre for your entire family.