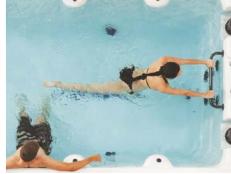

## Vita STR Advantages **Jet Propulsion System** The anti-turbulance technology of the xStream™ Force Jet Propulsion System creates a powerful, smooth, variable jet stream that is completely adjustable and designed to allow you to swim at your fitness level. **Smooth Jet Stream** The Vita STR Swim Spas Anti-turbulance technology provides a smoother, more even flow of water that can easily be adjusted to match your skill level. The unidirectional flow design eliminates harsh currents that can make it harder to stay in one place while you swim. **Wide Swimming Lane** The 30" swim lane in Vita STR swim spas gives you plenty of room for all forms of swimming, and even leaves enough space for people to sit on the observation bench without getting in the way of the swimmer. While you swim. Shown with air on Training with xStream™ Force jets Swimming has long been known as the ultimate zero-impact exercise and is widely prescribed by physicians for their patients who want to get in shape or tone their body. Your swim spa uses an impressive water propulsion system that works together with its open floor plan design. The observation seats and well-marked swim lanes provide the optimum swim training centre for your entire family.