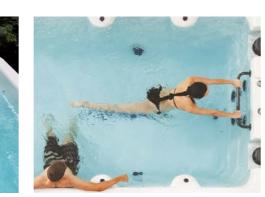

## Vita STR Advantages **Jet Propulsion System** The anti-turbulance technology of the xStream™ Force Jet Propulsion System creates a powerful, smooth, variable jet stream that is completely adjustable and designed to allow you to swim at your fitness level. **Smooth Jet Stream** The Vita STR Swim Spas Anti-turbulance technology provides a smoother, more even flow of water that can easily be adjusted to match your skill level. The unidirectional flow design eliminates harsh currents that can make it harder to stay in one place while you swim. **Wide Swimming Lane** The 30" swim lane in Vita STR swim spas gives you plenty of room for all forms of swimming, and even leaves enough space for people to sit on the observation bench without getting in the way of the swimmer. While you swim. Shown with air on Training with xStream™ Force jets Swimming has long been known as the ultimate zero-impact exercise and is widely prescribed by physicians for their patients who want to get in shape or tone their body. Your swim spa uses an impressive water propulsion system that works together with its open floor plan design. The observation seats and well-marked swim lanes provide the optimum swim training centre for your entire family.