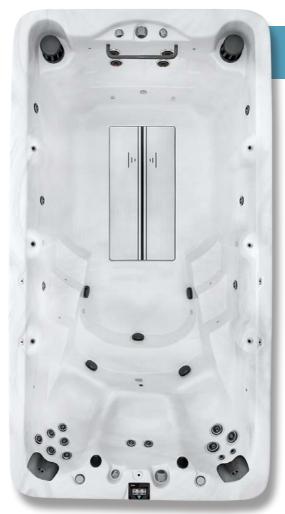

## VM6

16ft

The VM6 was built to provide you with the ultimate swimming experience with its three xStreamForce Swim Jets. Finish your workout feeling stronger and cool down in one of three seats as you enjoy a relaxing massage to calm and soothe your muscles.

The VM6, is a 16ft spacious Swim Zone with loungers and 3 seats. Powered by 3 x 3HP Massage Pumps, the VM6 also has 42 Hydrotherapy Jets and 3 xStreamForce Swim Jets. Its massive swim zone is perfect even for the taller swimmer

- Large Dual Cartridge Filtration
- Northern Exposure Insulation System
- Biozone Water Management
- Latest Technology M7 Heating
- Integrated Bluetooth Music System with Subwoofer
- LED Cup Holders & 20 bright underwater LED lights
- Easy to read Deluxe touchscreen topside controls.