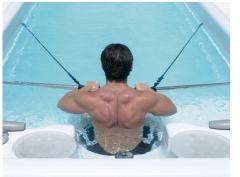

## Vita STR Advantages **Jet Propulsion System** The anti-turbulance technology of the xStream™ Force Jet Propulsion System creates a powerful, smooth, variable jet stream that is completely adjustable and designed to allow you to swim at your fitness level. **Smooth Jet Stream** The Vita STR Swim Spas Anti-turbulance technology provides a smoother, more even flow of water that can easily be adjusted to match your skill level. The unidirectional flow design eliminates harsh currents that can make it harder to stay in one place while you swim. **Wide Swimming Lane** The 30" swim lane in Vita STR swim spas gives you plenty of room for all forms of swimming, and even leaves enough space for people to sit on the observation bench without getting in the way of the swimmer. While you swim. Shown with air on Training with xStream™ Force jets Swimming has long been known as the ultimate zero-impact exercise and is widely prescribed by physicians for their patients who want to get in shape or tone their body. Your swim spa uses an impressive water propulsion system that works together with its open floor plan design. The observation seats and well-marked swim lanes provide the optimum swim training centre for your entire family.