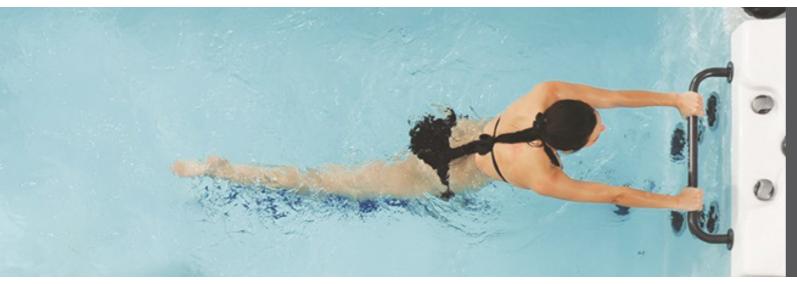

## Vita STR Advantages **Jet Propulsion System** The anti-turbulance technology of the xStream™ Force Jet Propulsion System creates a powerful, smooth, variable jet stream that is completely adjustable and designed to allow you to swim at your fitness level. **Smooth Jet Stream** The Vita STR Swim Spas Anti-turbulance technology provides a smoother, more even flow of water that can easily be adjusted to match your skill level. The unidirectional flow design eliminates harsh currents that can make it harder to stay in one place while you swim. **Wide Swimming Lane** The 30" swim lane in Vita STR swim spas gives you plenty of room for all forms of swimming, and even leaves enough space for people to sit on the observation bench without getting in the way of the swimmer. While you swim. Shown with air on Training with xStream™ Force jets Swimming has long been known as the ultimate zero-impact exercise and is widely prescribed by physicians for their patients who want to get in shape or tone their body. Your swim spa uses an impressive water propulsion system that works together with its open floor plan design. The observation seats and well-marked swim lanes provide the optimum swim training centre for your entire family.