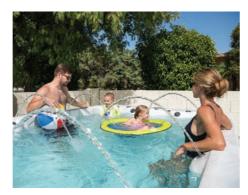

## VM8

18ft

The VM8 has everything you need to enjoy an incredible exercise experience and also relax and soothe your tired muscles all in one place.

The VM8, is a 18ft spacious Swim Zone with 8 seats. Powered by 4 x 3HP Massage Pumps. VM8 also has 31 Hydrotherapy Jets and 2 River Jets. Its massive swim zone is perfect even for the taller swimmer plus a 5 seater spa.