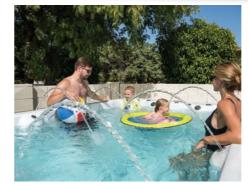

## VM8

18ft

The VM8 has everything you need to enjoy an incredible exercise experience and also relax and soothe your tired muscles all in one place.

The VM8, is a 18ft spacious Swim Zone with 8 seats. Powered by 4 x 3HP Massage Pumps. VM8 also has 31 Hydrotherapy Jets and 2 River Jets. Its massive swim zone is perfect even for the taller swimmer plus a 5 seater spa.