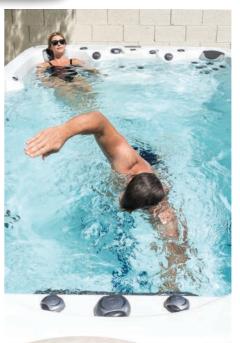

## Vita STR Advantages **Jet Propulsion System** The anti-turbulance technology of the xStream™ Force Jet Propulsion System creates a powerful, smooth, variable jet stream that is completely adjustable and designed to allow you to swim at your fitness level. **Smooth Jet Stream** The Vita STR Swim Spas Anti-turbulance technology provides a smoother, more even flow of water that can easily be adjusted to match your skill level. The unidirectional flow design eliminates harsh currents that can make it harder to stay in one place while you swim. **Wide Swimming Lane** The 30" swim lane in Vita STR swim spas gives you plenty of room for all forms of swimming, and even leaves enough space for people to sit on the observation bench without getting in the way of the swimmer. While you swim. Shown with air on Training with xStream™ Force jets Swimming has long been known as the ultimate zero-impact exercise and is widely prescribed by physicians for their patients who want to get in shape or tone their body. Your swim spa uses an impressive water propulsion system that works together with its open floor plan design. The observation seats and well-marked swim lanes provide the optimum swim training centre for your entire family.