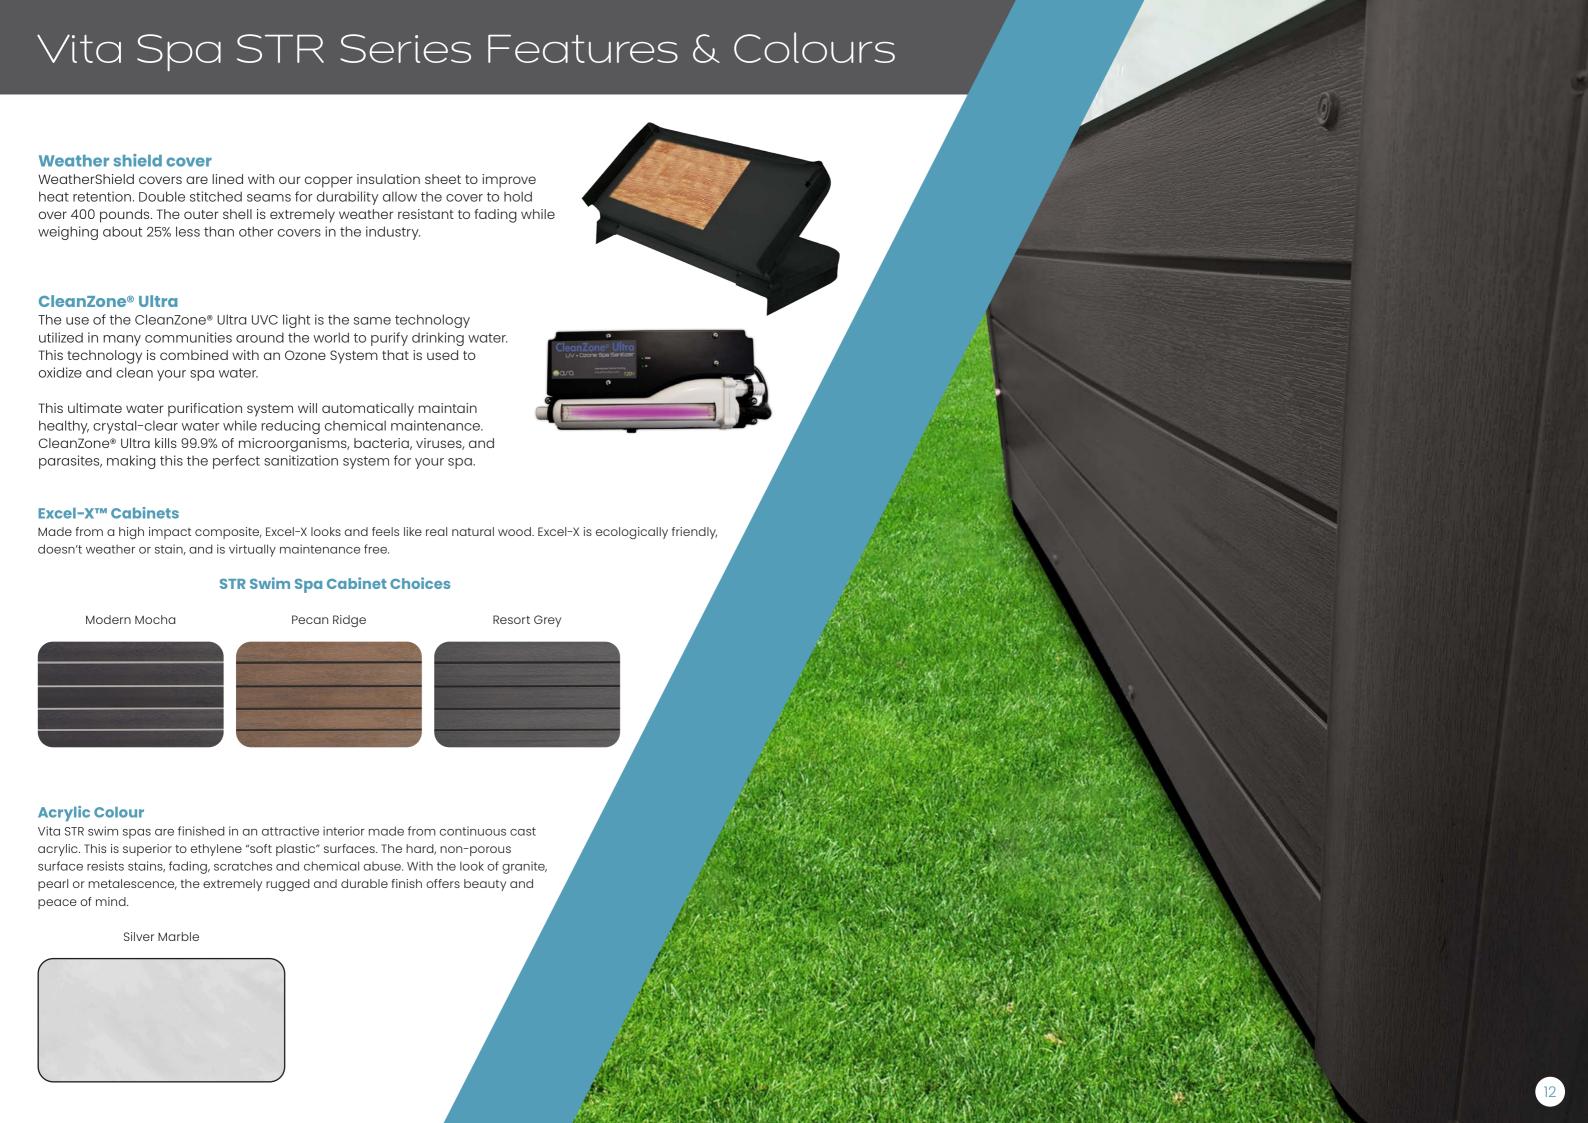

#### **Northern Exposure Insulation**

Is a unique thermal barrier technology that recycles the free heat energy for more efficient heating. All four sides of the spa, plus the floor and cover, are lined with copper material to reflect radiant heat energy generated from the pumps back into the swim spa.

#### **ABS** sealed base

The ABS Sealed Base is made of one-piece construction and provides a rugged foundation that seals the bottom of the spa, locking in heat and sealing out moisture.

- Large Dual Cartridge Filtration
- Northern Exposure Insulation System
- Biozone Water Management
- Latest Technology M7 Heating
- Integrated Bluetooth Music System with Subwoofer
- LED Cup Holders & 20 bright underwater LED lights
- Easy to read Deluxe touchscreen topside controls.

#### **Optional Extras**

Ozone Purification
CleanZone Ultra (Ozone and UVC)

Swim Tether Rowing Kit