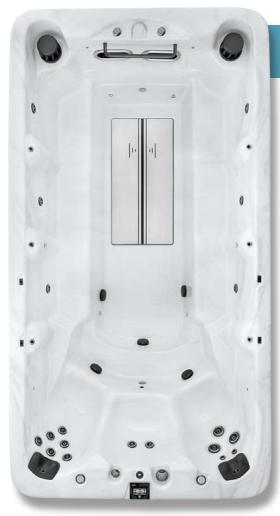

## VM8

18ft

The VM8 has everything you need to enjoy an incredible exercise experience and also relax and soothe your tired muscles all in one place.

The VM8, is a 18ft spacious Swim Zone with 8 seats. Powered by 4 x 3HP Massage Pumps. VM8 also has 31 Hydrotherapy Jets and 2 River Jets. Its massive swim zone is perfect even for the taller swimmer plus a 5 seater spa.

#### **Technical Information**

Size: 553cm x 228cm x 135cm Jets: 31 Hydrotherapy Jets, 2 River Jets

Seats: 8 Seats

Pumps: 4 x 3HP Massage Pump Power: 40amps (Swim Spa)

16amps (Hot Tub) Weight: 1,361kgs

Litres: 6,245L (Swim Spa)