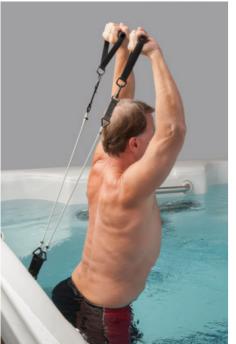

## Vita STR Advantages **Jet Propulsion System** The anti-turbulance technology of the xStream™ Force Jet Propulsion System creates a powerful, smooth, variable jet stream that is completely adjustable and designed to allow you to swim at your fitness level. **Smooth Jet Stream** The Vita STR Swim Spas Anti-turbulance technology provides a smoother, more even flow of water that can easily be adjusted to match your skill level. The unidirectional flow design eliminates harsh currents that can make it harder to stay in one place while you swim. **Wide Swimming Lane** The 30" swim lane in Vita STR swim spas gives you plenty of room for all forms of swimming, and even leaves enough space for people to sit on the observation bench without getting in the way of the swimmer. While you swim. Shown with air on Training with xStream™ Force jets Swimming has long been known as the ultimate zero-impact exercise and is widely prescribed by physicians for their patients who want to get in shape or tone their body. Your swim spa uses an impressive water propulsion system that works together with its open floor plan design. The observation seats and well-marked swim lanes provide the optimum swim training centre for your entire family.