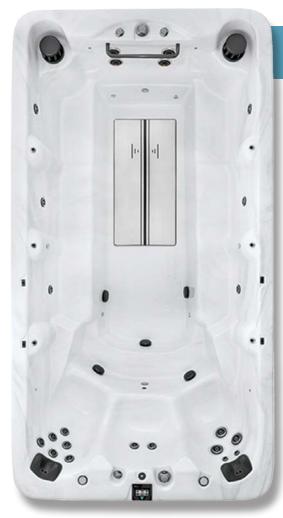

## VM8

18ft

The VM8 has everything you need to enjoy an incredible exercise experience and also relax and soothe your tired muscles all in one place.

The VM8, is a 18ft spacious Swim Zone with 8 seats. Powered by 4 x 3HP Massage Pumps. VM8 also has 31 Hydrotherapy Jets and 2 River Jets. Its massive swim zone is perfect even for the taller swimmer plus a 5 seater spa.

- Large Dual Cartridge Filtration
- Northern Exposure Insulation System
- Biozone Water Management
- Latest Technology M7 Heating
- Integrated Bluetooth Music System with Subwoofer
- LED Cup Holders & 20 bright underwater LED lights
- Easy to read Deluxe touchscreen topside controls.

#### **Technical Information**

Size: 553cm x 228cm x 135cm Jets: 31 Hydrotherapy Jets, 2 River Jets

Seats: 8 Seats

Pumps: 4 x 3HP Massage Pump Power: 40amps (Swim Spa)

16amps (Hot Tub) Weight: 1,361kgs

Litres: 6,245L (Swim Spa)