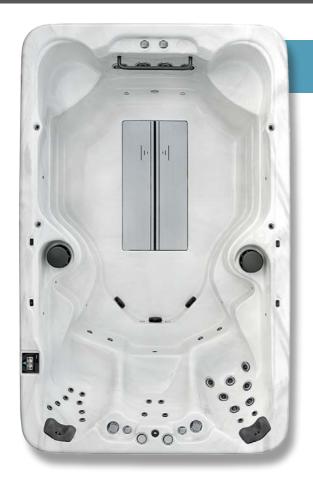

## VM8

18ft

The VM8 has everything you need to enjoy an incredible exercise experience and also relax and soothe your tired muscles all in one place.

The VM8, is a 18ft spacious Swim Zone with 8 seats. Powered by 4 x 3HP Massage Pumps. VM8 also has 31 Hydrotherapy Jets and 2 River Jets. Its massive swim zone is perfect even for the taller swimmer plus a 5 seater spa.

#### **Technical Information**

Size: 553cm x 228cm x 135cm Jets: 31 Hydrotherapy Jets, 2 River Jets

Seats: 8 Seats

Pumps: 4 x 3HP Massage Pump Power: 40amps (Swim Spa)

16amps (Hot Tub) Weight: 1,361kgs

Litres: 6,245L (Swim Spa)