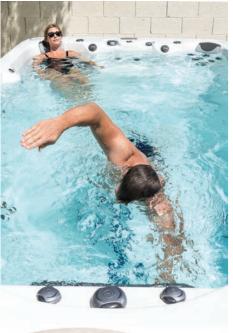

## Vita STR Advantages **Jet Propulsion System** The anti-turbulance technology of the xStream™ Force Jet Propulsion System creates a powerful, smooth, variable jet stream that is completely adjustable and designed to allow you to swim at your fitness level. **Smooth Jet Stream** The Vita STR Swim Spas Anti-turbulance technology provides a smoother, more even flow of water that can easily be adjusted to match your skill level. The unidirectional flow design eliminates harsh currents that can make it harder to stay in one place while you swim. **Wide Swimming Lane** The 30" swim lane in Vita STR swim spas gives you plenty of room for all forms of swimming, and even leaves enough space for people to sit on the observation bench without getting in the way of the swimmer. While you swim. Shown with air on Training with xStream™ Force jets Swimming has long been known as the ultimate zero-impact exercise and is widely prescribed by physicians for their patients who want to get in shape or tone their body. Your swim spa uses an impressive water propulsion system that works together with its open floor plan design. The observation seats and well-marked swim lanes provide the optimum swim training centre for your entire family.