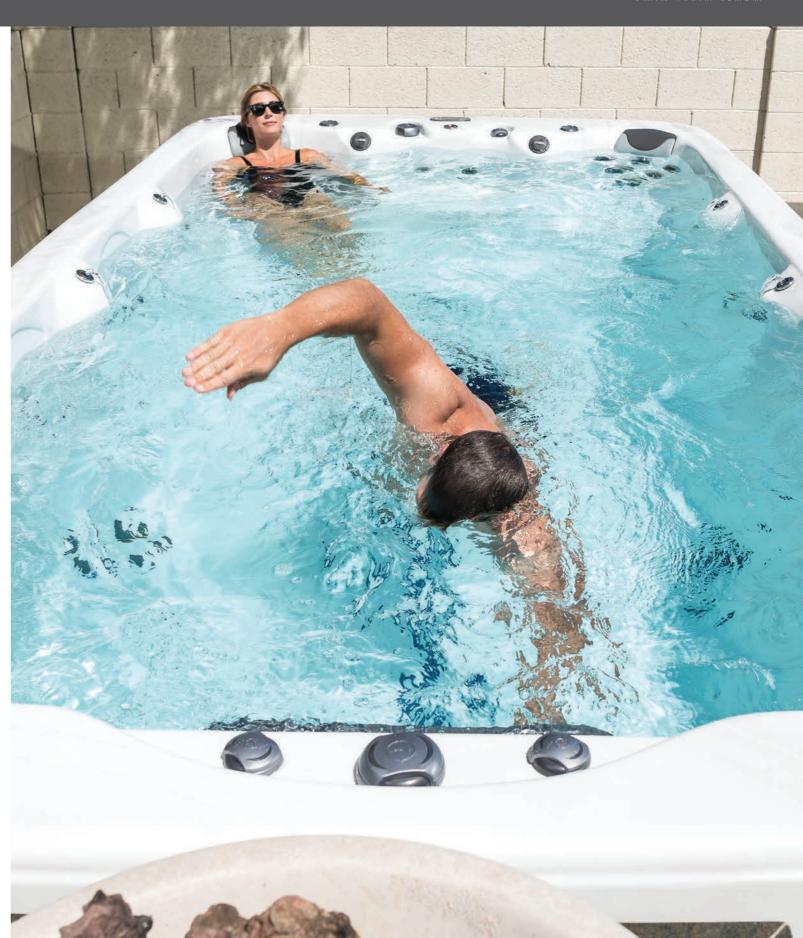

## Vita STR Advantages **Jet Propulsion System** The anti-turbulance technology of the xStream™ Force Jet Propulsion System creates a powerful, smooth, variable jet stream that is completely adjustable and designed to allow you to swim at your fitness level. **Smooth Jet Stream** The Vita STR Swim Spas Anti-turbulance technology provides a smoother, more even flow of water that can easily be adjusted to match your skill level. The unidirectional flow design eliminates harsh currents that can make it harder to stay in one place while you swim. **Wide Swimming Lane** The 30" swim lane in Vita STR swim spas gives you plenty of room for all forms of swimming, and even leaves enough space for people to sit on the observation bench without getting in the way of the swimmer. While you swim. Shown with air on Training with xStream™ Force jets Swimming has long been known as the ultimate zero-impact exercise and is widely prescribed by physicians for their patients who want to get in shape or tone their body. Your swim spa uses an impressive water propulsion system that works together with its open floor plan design. The observation seats and well-marked swim lanes provide the optimum swim training centre for your entire family.