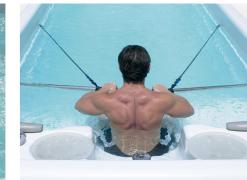

## Vita STR Advantages **Jet Propulsion System** The anti-turbulance technology of the xStream™ Force Jet Propulsion System creates a powerful, smooth, variable jet stream that is completely adjustable and designed to allow you to swim at your fitness level. **Smooth Jet Stream** The Vita STR Swim Spas Anti-turbulance technology provides a smoother, more even flow of water that can easily be adjusted to match your skill level. The unidirectional flow design eliminates harsh currents that can make it harder to stay in one place while you swim. **Wide Swimming Lane** The 30" swim lane in Vita STR swim spas gives you plenty of room for all forms of swimming, and even leaves enough space for people to sit on the observation bench without getting in the way of the swimmer. While you swim. Shown with air on Training with xStream™ Force jets Swimming has long been known as the ultimate zero-impact exercise and is widely prescribed by physicians for their patients who want to get in shape or tone their body. Your swim spa uses an impressive water propulsion system that works together with its open floor plan design. The observation seats and well-marked swim lanes provide the optimum swim training centre for your entire family.