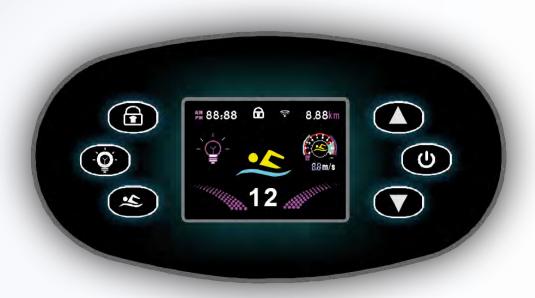

#### Oval control panel function description

#### Control panel operating instruction

- 1. Tum on controller power. Switch button, indicator lights in red.
- 2. Press switch button, screen lights up and machine is in standby state. (Figure 1), press switch button again, the machine turns off.
- 3. Press swim button, the pump runs and swim figure and flow speed display. (Shift 1-12). timer starts counting and swim distance is calculating. (Figure 2). Press swim button again, to stop pump.
- 4. Water flow shift adjusting. Press up or down arrow button to increase or reduce flow speed.
- 5. Button locking. Press the lock button for 3 seconds. A lock figure. Blinks on up and right corner of, the screen. (Figure 3). to unlock press lock button for 3 seconds again.
- 6. Time setting, press and hold the button till hour figure blinks. Press to modify.
  - Press the button, figure of minute blinks, then press to modify. Press the button to save and exit.
- 7. Press switch button, screen lights up and machine is in standby state. (Figure 1), press switch button again, the machine turns off.
- 8. Automatic stop. Swim pump will turn off automatically after 45 minutes work and return to start interface. (If no button pressed.)