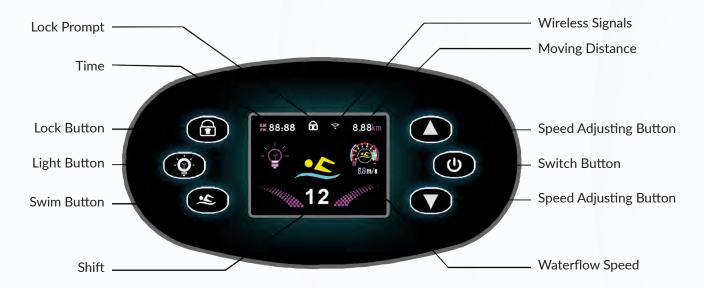

#### Oval control panel function description

#### Control panel operating instruction

- 1. Tum on controller power. Switch button, indicator lights in red.
- 2. Press switch button, screen lights up and machine is in standby state. (Figure 1), press switch button again, the machine turns off.
- 3. Press swim button, the pump runs and swim figure and flow speed display. (Shift 1-12). timer starts counting and swim distance is calculating. (Figure 2). Press swim button again, to stop pump.
- 4. Water flow shift adjusting. Press up or down arrow button to increase or reduce flow speed.
- 5. Button locking. Press the lock button for 3 seconds. A lock figure. Blinks on up and right corner of, the screen. (Figure 3). to unlock press lock button for 3 seconds again.
- 6. Time setting, press and hold the button till hour figure blinks. Press to modify.
  - Press the button, figure of minute blinks, then press to modify. Press the button to save and exit.
- 7. Press switch button, screen lights up and machine is in standby state. (Figure 1), press switch button again, the machine turns off.
- 8. Automatic stop. Swim pump will turn off automatically after 45 minutes work and return to start interface. (If no button pressed.)