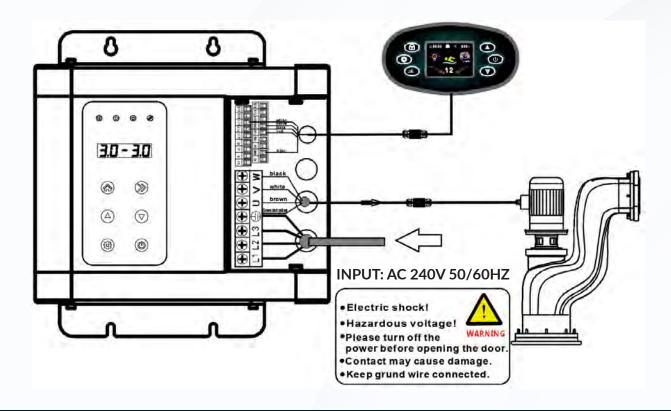

# T3 - TruWave Turbine Technology User Manual



#### T3 - TruWave Turbine Technology User Manual - 2023

#### **Electrical system diagram**



#### **Product introduction**

Swim machine controller is innovative in the intelligent control age. It's suitable for swim, SPA etc. It features 12 speeds water current shifting intelligent control, and dynamic Hi-definite colour display. It help control your swimming speed, distance and time. Smart ring can remotely control the swim machine

#### Oval control panel function description





#### Control panel operating instruction

- 1. Tum on controller power. Switch button, indicator lights in red.
- 2. Press switch button, screen lights up and machine is in standby state. (Figure 1), press switch button again, the machine turns off.
- 3. Press swim button, the pump runs and swim figure and flow speed display. (Shift 1-12). timer starts counting and swim distance is calculating. (Fig