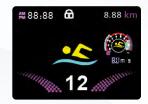

#### Control panel operating instruction

- 1. Tum on controller power. Switch button, indicator lights in red.
- 2. Press switch button, screen lights up and machine is in standby state. (Figure 1), press switch button again, the machine turns off.
- 3. Press swim button, the pump runs and swim figure and flow speed display. (Shift 1-12). timer starts counting and swim distance is calculating. (Figure 2). Press swim button again, to stop pump.
- 4. Water flow shift adjusting. Press up or down arrow button to increase or reduce flow speed.
- 5. Button locking. Press the lock button for 3 seconds. A lock figure. Blinks on up and right corner of, the screen. (Figure 3). to unlock press lock button for 3 seconds again.
- 6. Time setting, press and hold the button till hour figure blinks. Press to modify.
  - Press the button, figure of minute blinks, then press to modify. Press the button to save and exit.
- 7. Press switch button, screen lights up and machine is in standby state. (Figure 1), press switch button again, the machine turns off.
- 8. Automatic stop. Swim pump will turn off automatically after 45 minutes work and return to start interface. (If no button pressed.)

(Figure 1)

(Figure 2)

(Figure 3)

(Figure 4)